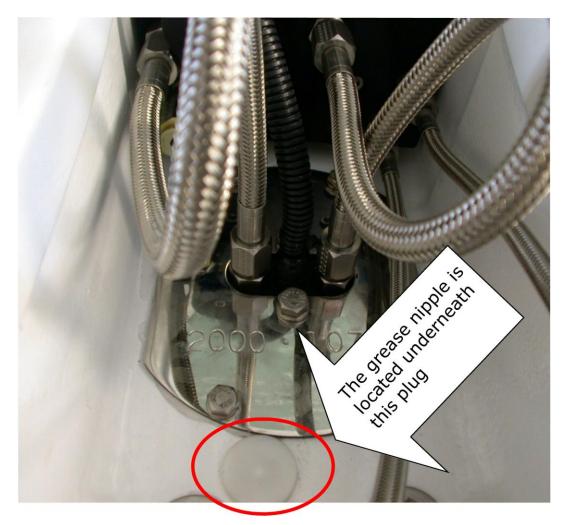

- b. Look for the serial number plate, you will find a <sup>3</sup>/<sub>4</sub>" diameter plastic plug directly in front of the serial number plate.
- c. Carefully pry out this plug either with your fingers or a flat head screw driver. Underneath you will see a grease nipple.
- d. Using waterproof high pressure grease, insert about five (5) shots into the bearing.
- e. Rotate the crane 90 degrees and insert another five (5) shots. Rotate the crane 90 degrees two more times so that you have greased the bearing at four (4) spaced points.
- f. Replace the plastic plug.
- g. Exercise the crane thoroughly in the rotation function to evenly distribute the grease.
- h. Repeat again in 3 months.