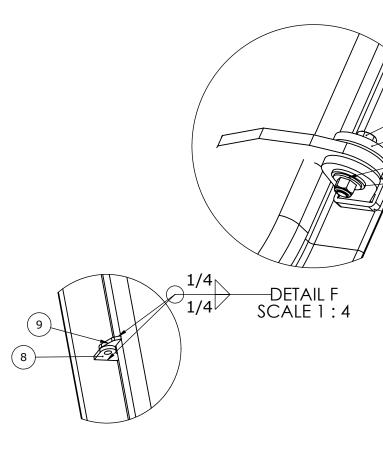

| ITEM | QTY | PART No.       | DESCRIPTION                            | MATERIAL                                    |
|------|-----|----------------|----------------------------------------|---------------------------------------------|
| 1    | 3   | 0223-1002      | DOG ASSY, INDIVIDUAL, RH               | REF S.A. BOM                                |
| 2    | 1   | 0223-1003      | DOG ASSY, INDIVIDUAL,STEEL, LH         | REF S.A. BOM                                |
| 3    | 2   | 0243-2031      | PULL HANDLE                            | BAR, STL A36 .5IN DIA ROUND (0615-9600)     |
| 4    | 3   | 0411-2027      | NUT .50IN-13 SS 316 NYLOCK             | SS 316/316L                                 |
| 5    | 3   | 0411-2029      | SCREW, HH .5-13X2.5IN                  | SS 316/316L                                 |
| 6    | 6   | 0411-2693      | WASHER, FLAT                           | SS 316/316L                                 |
| 7    | 12  | 0413-2114      | WASHER, .521 X 1.49 X .125 NYLON       | Nylon 6/10                                  |
| 8    | 1   | 0422-2800      | PADLOCK HASP                           | PLATE, STL .188IN A36 (0715-2033)           |
| 9    | 1   | 0422-2801      | PADLOCK HASP                           | PLATE, STL .188IN A36 (0715-2033)           |
| 10   | 3   | 0462-2579      | BASE, HINGE                            | PLATE, STL .375IN A36 GRY (0715-2026)       |
| 11   | 3   | 0462-2591      | HINGE,PANEL SIDE,BULKHEAD DOOR,FIXED   | A36                                         |
| 12   | 2   | 0616-2075      | MAIN FRAME                             | ANGLE, STL A36 HR 3X2X.25 (0615-9587)       |
| 13   | 2   | 0616-2077      | GASKET RETAINER/STIFFENER              | BAR, STL A36 HR .25X1.5IN (0615-9598)       |
| 14   | 4   | 0616-2078      | STOP, DOG STEEL .5 DIA ROUND X 1.375   | STEEL                                       |
| 15   | 3   | 0616-2101      | STIFFENER                              | ANGLE, STL A36 HR 1.5X1.5X.25IN (0615-9503) |
| 16   | 1   | 0716-2067      | SKIN, EXT STL A36 .25 THICK RH 2466 CO | PLATE, STL .25IN ABS A36 (0715-2020)        |
| 17   | 1   | 1212-2466R-203 | GASKET                                 | 25 DURO NEOPRENE (0631-9854)                |