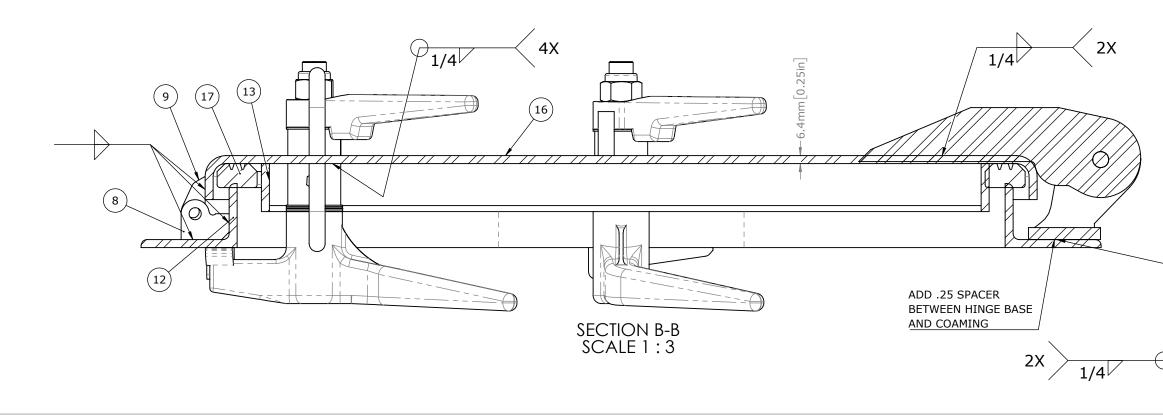

| ITEM | QTY | PART No.       | DESCRIPTION                            | MATERIAL                                    |
|------|-----|----------------|----------------------------------------|---------------------------------------------|
| 1    | 3   | 0223-1002      | DOG ASSY, INDIVIDUAL, RH               | REF S.A. BOM                                |
| 2    | 1   | 0223-1003      | DOG ASSY, INDIVIDUAL,STEEL, LH         | REF S.A. BOM                                |
| 3    | 2   | 0243-2031      | PULL HANDLE                            | BAR, STL A36 .5IN DIA ROUND (0615-9600)     |
| 4    | 3   | 0411-2027      | NUT .50IN-13 SS 316 NYLOCK             | SS 316/316L                                 |
| 5    | 3   | 0411-2029      | SCREW, HH .5-13X2.5IN                  | SS 316/316L                                 |
| 6    | 6   | 0411-2693      | WASHER, FLAT                           | SS 316/316L                                 |
| 7    | 12  | 0413-2114      | WASHER, .521 X 1.49 X .125 NYLON       | Nylon 6/10                                  |
| 8    | 1   | 0422-2800      | PADLOCK HASP                           | PLATE, STL .188IN A36 (0715-2033)           |
| 9    | 1   | 0422-2801      | PADLOCK HASP                           | PLATE, STL .188IN A36 (0715-2033)           |
| 10   | 3   | 0462-2579      | BASE, HINGE                            | PLATE, STL .375IN A36 GRY (0715-2026)       |
| 11   | 3   | 0462-2591      | HINGE,PANEL SIDE,BULKHEAD DOOR,FIXED   | A36                                         |
| 12   | 2   | 0616-2075      | MAIN FRAME                             | ANGLE, STL A36 HR 3X2X.25 (0615-9587)       |
| 13   | 2   | 0616-2077      | GASKET RETAINER/STIFFENER              | BAR, STL A36 HR .25X1.5IN (0615-9598)       |
| 14   | 4   | 0616-2078      | STOP, DOG STEEL .5 DIA ROUND X 1.375   | STEEL                                       |
| 15   | 3   | 0616-2101      | STIFFENER                              | ANGLE, STL A36 HR 1.5X1.5X.25IN (0615-9503) |
| 16   | 1   | 0716-2067      | SKIN, EXT STL A36 .25 THICK RH 2466 CO | PLATE, STL .25IN ABS A36 (0715-2020)        |
| 17   | 1   | 1212-2466R-203 | GASKET                                 | 25 DURO NEOPRENE (0631-9854)                |