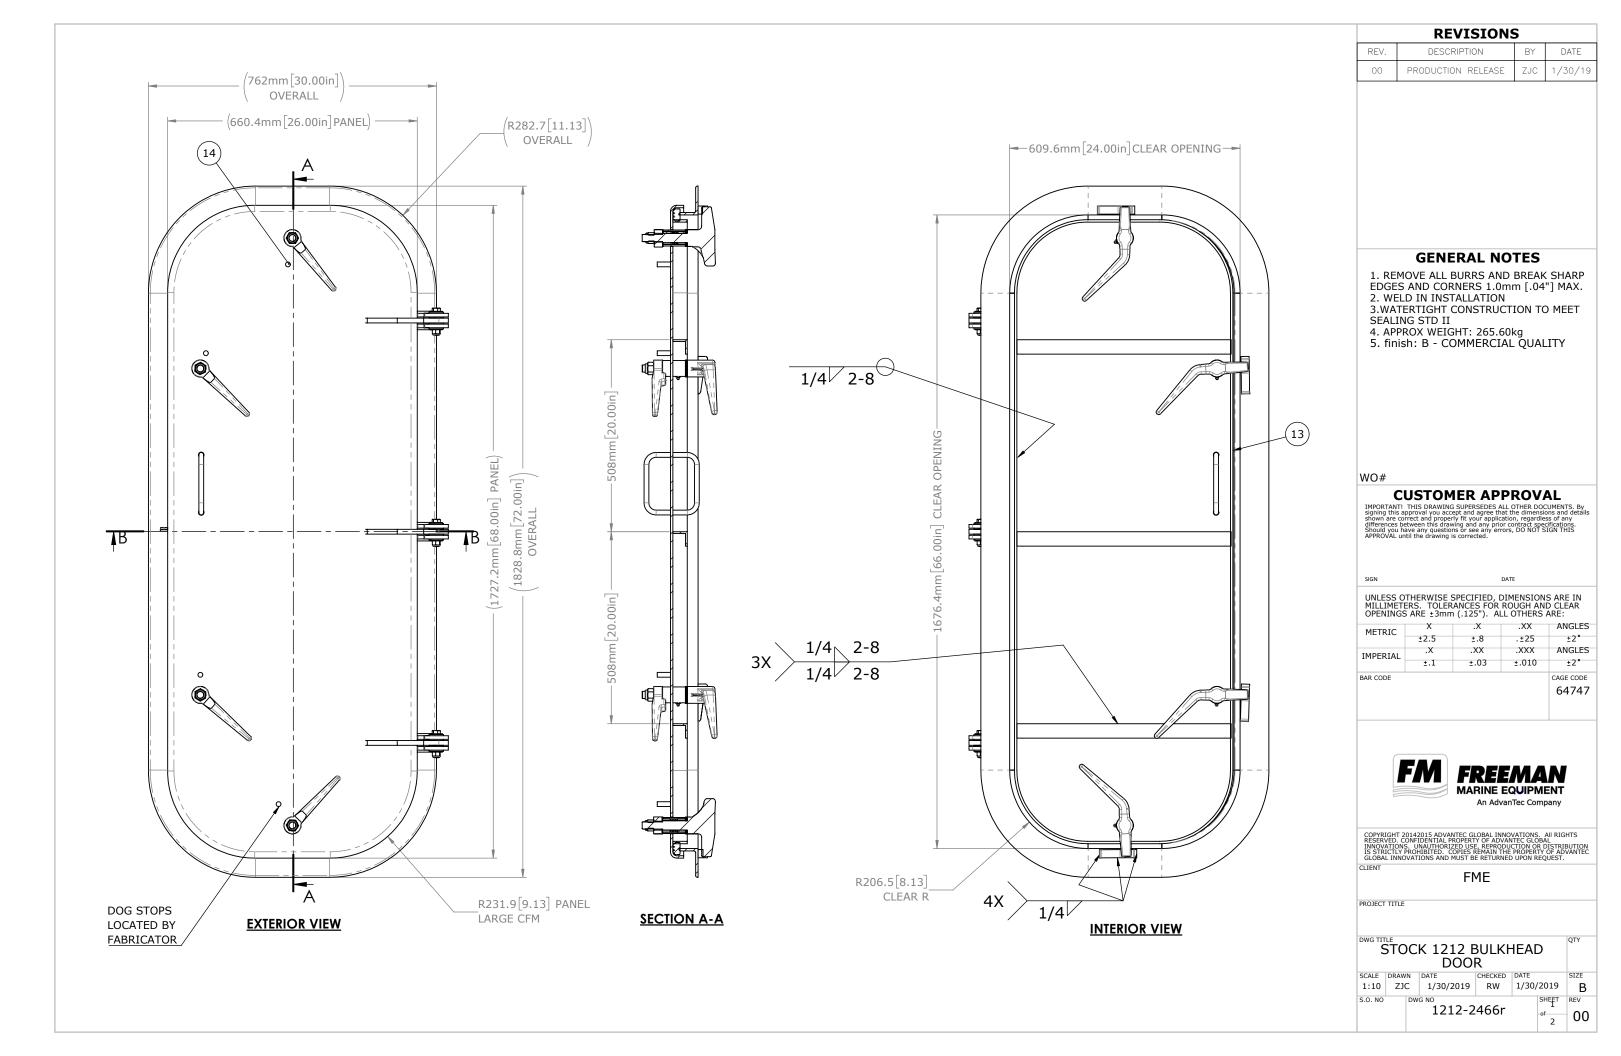

| ITEM | QTY | PART No.       | DESCRIPTION                            | MATERIAL                                    |
|------|-----|----------------|----------------------------------------|---------------------------------------------|
| 1    | 3   | 0223-1002      | DOG ASSY, INDIVIDUAL, RH               | REF S.A. BOM                                |
| 2    | 1   | 0223-1003      | DOG ASSY, INDIVIDUAL,STEEL, LH         | REF S.A. BOM                                |
| 3    | 2   | 0243-2031      | PULL HANDLE                            | BAR, STL A36 .5IN DIA ROUND (0615-9600)     |
| 4    | 3   | 0411-2027      | NUT .50IN-13 SS 316 NYLOCK             | SS 316/316L                                 |
| 5    | 3   | 0411-2029      | SCREW, HH .5-13X2.5IN                  | SS 316/316L                                 |
| 6    | 6   | 0411-2693      | WASHER, FLAT                           | SS 316/316L                                 |
| 7    | 12  | 0413-2114      | WASHER, .521 X 1.49 X .125 NYLON       | Nylon 6/10                                  |
| 8    | 1   | 0422-2800      | PADLOCK HASP                           | PLATE, STL .188IN A36 (0715-2033)           |
| 9    | 1   | 0422-2801      | PADLOCK HASP                           | PLATE, STL .188IN A36 (0715-2033)           |
| 10   | 3   | 0462-2579      | BASE, HINGE                            | PLATE, STL .375IN A36 GRY (0715-2026)       |
| 11   | 3   | 0462-2591      | HINGE,PANEL SIDE,BULKHEAD DOOR,FIXED   | A36                                         |
| 12   | 2   | 0616-2075      | MAIN FRAME                             | ANGLE, STL A36 HR 3X2X.25 (0615-9587)       |
| 13   | 2   | 0616-2077      | GASKET RETAINER/STIFFENER              | BAR, STL A36 HR .25X1.5IN (0615-9598)       |
| 14   | 4   | 0616-2078      | STOP, DOG STEEL .5 DIA ROUND X 1.375   | STEEL                                       |
| 15   | 3   | 0616-2101      | STIFFENER                              | ANGLE, STL A36 HR 1.5X1.5X.25IN (0615-9503) |
| 16   | 1   | 0716-2067      | SKIN, EXT STL A36 .25 THICK RH 2466 CO | PLATE, STL .25IN ABS A36 (0715-2020)        |
| 17   | 1   | 1212-2466R-203 | GASKET                                 | 25 DURO NEOPRENE (0631-9854)                |