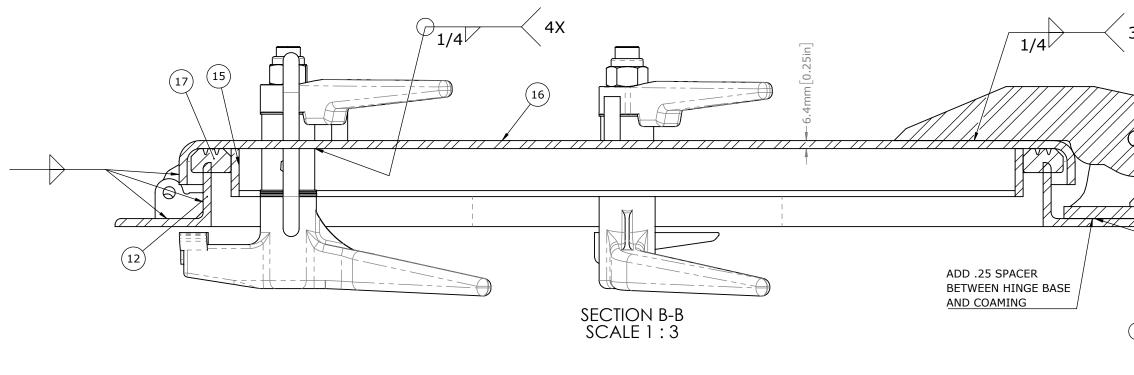

| ITEM | QTY | PART No.       | DESCRIPTION                             | MATERIAL                                    |
|------|-----|----------------|-----------------------------------------|---------------------------------------------|
| 1    | 3   | 0223-1002      | DOG ASSY, INDIVIDUAL, RH                | REF S.A. BOM                                |
| 2    | 1   | 0223-1003      | DOG ASSY, INDIVIDUAL,STEEL, LH          | REF S.A. BOM                                |
| 3    | 2   | 0243-2031      | PULL HANDLE                             | BAR, STL A36 .5IN DIA ROUND (0615-9600)     |
| 4    | 3   | 0411-2027      | NUT .50IN-13 SS 316 NYLOCK              | SS 316/316L                                 |
| 5    | 3   | 0411-2029      | SCREW, HH .5-13X2.5IN                   | SS 316/316L                                 |
| 6    | 6   | 0411-2693      | WASHER, FLAT                            | SS 316/316L                                 |
| 7    | 12  | 0413-2114      | WASHER, .521 X 1.49 X .125 NYLON        | Nylon 6/10                                  |
| 8    | 1   | 0422-2800      | PADLOCK HASP                            | PLATE, STL .188IN A36 (0715-2033)           |
| 9    | 1   | 0422-2801      | PADLOCK HASP                            | PLATE, STL .188IN A36 (0715-2033)           |
| 10   | 3   | 0462-2579      | BASE, HINGE                             | PLATE, STL .375IN A36 GRY (0715-2026)       |
| 11   | 3   | 0462-2591      | HINGE, PANEL SIDE, BULKHEAD DOOR, FIXED | A36                                         |
| 12   | 2   | 0616-2102      | MAIN FRAME                              | ANGLE, STL A36 HR 3X2X.25 (0615-9587)       |
| 13   | 4   | 0616-2078      | STOP, DOG STEEL .5 DIA ROUND X 1.375    | STEEL                                       |
| 14   | 3   | 0616-2079      | STIFFENER                               | ANGLE, STL A36 HR 1.5X1.5X.25IN (0615-9503) |
| 15   | 2   | 0616-2104      | GASKET RETAINER/STIFFENER               | BAR, STL A36 HR .25X1.5IN (0615-9598)       |
| 16   | 1   | 0716-2071      | SKIN, EXT STL A36 .25 THICK RH 2464 CO  | PLATE, STL .25IN ABS A36 (0715-2020)        |
| 17   | 1   | 1212-2664R-203 | GASKET                                  | 25 DURO NEOPRENE (0631-9854)                |