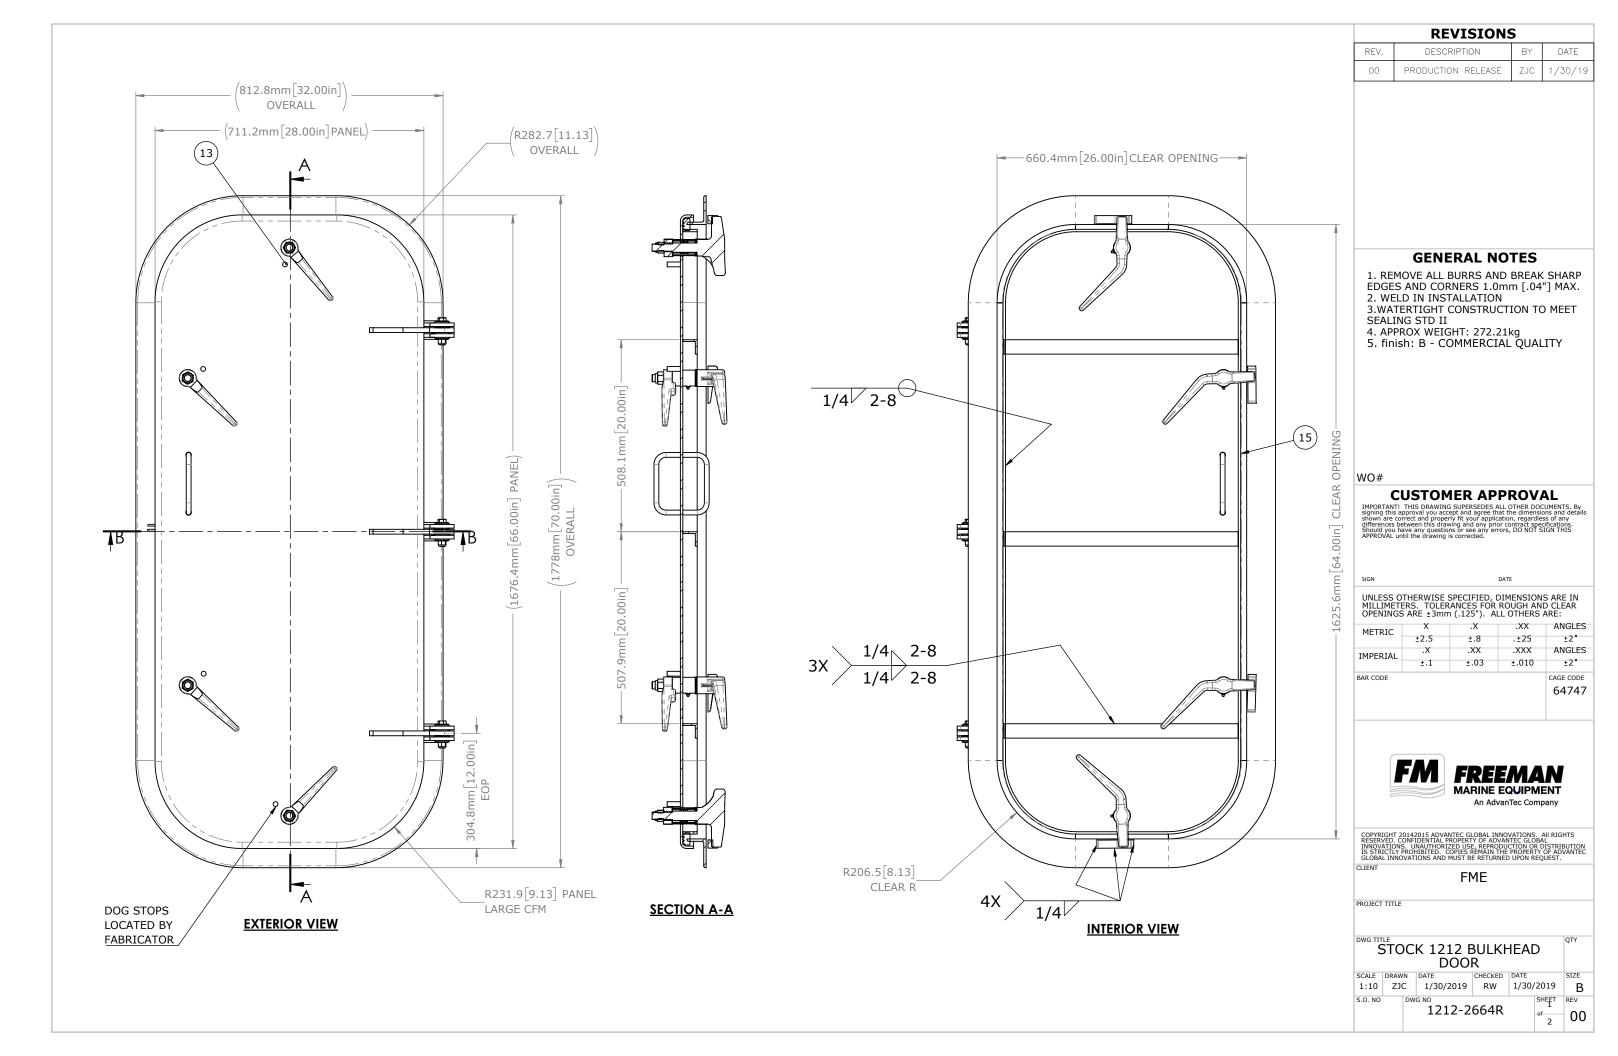

| ITEM | QTY | PART No.       | DESCRIPTION                             | MATERIAL                                    |
|------|-----|----------------|-----------------------------------------|---------------------------------------------|
| 1    | 3   | 0223-1002      | DOG ASSY, INDIVIDUAL, RH                | REF S.A. BOM                                |
| 2    | 1   | 0223-1003      | DOG ASSY, INDIVIDUAL,STEEL, LH          | REF S.A. BOM                                |
| 3    | 2   | 0243-2031      | PULL HANDLE                             | BAR, STL A36 .5IN DIA ROUND (0615-9600)     |
| 4    | 3   | 0411-2027      | NUT .50IN-13 SS 316 NYLOCK              | SS 316/316L                                 |
| 5    | 3   | 0411-2029      | SCREW, HH .5-13X2.5IN                   | SS 316/316L                                 |
| 6    | 6   | 0411-2693      | WASHER, FLAT                            | SS 316/316L                                 |
| 7    | 12  | 0413-2114      | WASHER, .521 X 1.49 X .125 NYLON        | Nylon 6/10                                  |
| 8    | 1   | 0422-2800      | PADLOCK HASP                            | PLATE, STL .188IN A36 (0715-2033)           |
| 9    | 1   | 0422-2801      | PADLOCK HASP                            | PLATE, STL .188IN A36 (0715-2033)           |
| 10   | 3   | 0462-2579      | BASE, HINGE                             | PLATE, STL .375IN A36 GRY (0715-2026)       |
| 11   | 3   | 0462-2591      | HINGE, PANEL SIDE, BULKHEAD DOOR, FIXED | A36                                         |
| 12   | 2   | 0616-2102      | MAIN FRAME                              | ANGLE, STL A36 HR 3X2X.25 (0615-9587)       |
| 13   | 4   | 0616-2078      | STOP, DOG STEEL .5 DIA ROUND X 1.375    | STEEL                                       |
| 14   | 3   | 0616-2079      | STIFFENER                               | ANGLE, STL A36 HR 1.5X1.5X.25IN (0615-9503) |
| 15   | 2   | 0616-2104      | GASKET RETAINER/STIFFENER               | BAR, STL A36 HR .25X1.5IN (0615-9598)       |
| 16   | 1   | 0716-2071      | SKIN, EXT STL A36 .25 THICK RH 2464 CO  | PLATE, STL .25IN ABS A36 (0715-2020)        |
| 17   | 1   | 1212-2664R-203 | GASKET                                  | 25 DURO NEOPRENE (0631-9854)                |