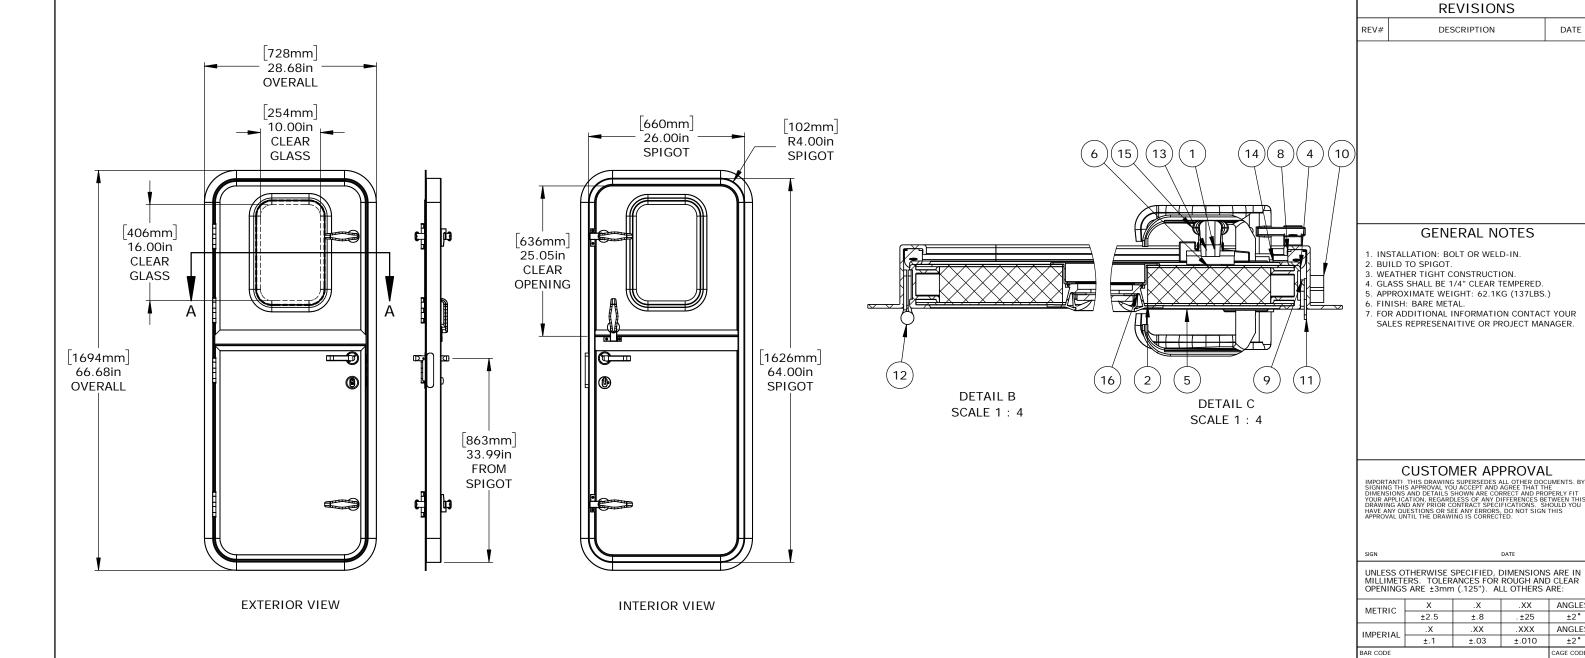

WEATHERTIGHT DUTCH DOOR

MODEL 26" X 64" LH 250-DUTCH DOOR

|          |                                                                   |                                                                                                                                    |                                                                                                                                                                                                                                                                                                                                                                                                                                                                                                                                                                                                                                                         | 1                                                                                                                                                                                                                                                                                                                                                                                                                                                                                                                                                                                                                                                                                                                                                                       |
|----------|-------------------------------------------------------------------|------------------------------------------------------------------------------------------------------------------------------------|---------------------------------------------------------------------------------------------------------------------------------------------------------------------------------------------------------------------------------------------------------------------------------------------------------------------------------------------------------------------------------------------------------------------------------------------------------------------------------------------------------------------------------------------------------------------------------------------------------------------------------------------------------|-------------------------------------------------------------------------------------------------------------------------------------------------------------------------------------------------------------------------------------------------------------------------------------------------------------------------------------------------------------------------------------------------------------------------------------------------------------------------------------------------------------------------------------------------------------------------------------------------------------------------------------------------------------------------------------------------------------------------------------------------------------------------|
| ITEM NO. | PART NUMBER                                                       | DESCRIPTION                                                                                                                        | QTY.                                                                                                                                                                                                                                                                                                                                                                                                                                                                                                                                                                                                                                                    |                                                                                                                                                                                                                                                                                                                                                                                                                                                                                                                                                                                                                                                                                                                                                                         |
| 1        | D11436                                                            | MAIN FRAME                                                                                                                         | 1                                                                                                                                                                                                                                                                                                                                                                                                                                                                                                                                                                                                                                                       |                                                                                                                                                                                                                                                                                                                                                                                                                                                                                                                                                                                                                                                                                                                                                                         |
| 2        | D11354                                                            | TOP SKIN                                                                                                                           | 2                                                                                                                                                                                                                                                                                                                                                                                                                                                                                                                                                                                                                                                       |                                                                                                                                                                                                                                                                                                                                                                                                                                                                                                                                                                                                                                                                                                                                                                         |
| 3        | D11354                                                            | BOTTOM SKIN                                                                                                                        | 2                                                                                                                                                                                                                                                                                                                                                                                                                                                                                                                                                                                                                                                       |                                                                                                                                                                                                                                                                                                                                                                                                                                                                                                                                                                                                                                                                                                                                                                         |
| 4        | D11435                                                            | UPPER PANEL EDGE                                                                                                                   | 1                                                                                                                                                                                                                                                                                                                                                                                                                                                                                                                                                                                                                                                       |                                                                                                                                                                                                                                                                                                                                                                                                                                                                                                                                                                                                                                                                                                                                                                         |
| 5        | D11435                                                            | LOWER PANEL EDGE                                                                                                                   | 1                                                                                                                                                                                                                                                                                                                                                                                                                                                                                                                                                                                                                                                       |                                                                                                                                                                                                                                                                                                                                                                                                                                                                                                                                                                                                                                                                                                                                                                         |
| 6        | D11481                                                            | 1-1/2" POLYSTYRENE-TOP                                                                                                             | 1                                                                                                                                                                                                                                                                                                                                                                                                                                                                                                                                                                                                                                                       | COP                                                                                                                                                                                                                                                                                                                                                                                                                                                                                                                                                                                                                                                                                                                                                                     |
| 7        | D11481                                                            | 1-1/2" POLYSTYRENE-BOTTOM                                                                                                          | 1                                                                                                                                                                                                                                                                                                                                                                                                                                                                                                                                                                                                                                                       | COP<br>RES<br>INN<br>IS S<br>GLC                                                                                                                                                                                                                                                                                                                                                                                                                                                                                                                                                                                                                                                                                                                                        |
| 8        | D10847                                                            | GASKET                                                                                                                             | 1                                                                                                                                                                                                                                                                                                                                                                                                                                                                                                                                                                                                                                                       | CLIEN                                                                                                                                                                                                                                                                                                                                                                                                                                                                                                                                                                                                                                                                                                                                                                   |
| 9        | D11234                                                            | TRIOVING 5312                                                                                                                      | 1                                                                                                                                                                                                                                                                                                                                                                                                                                                                                                                                                                                                                                                       |                                                                                                                                                                                                                                                                                                                                                                                                                                                                                                                                                                                                                                                                                                                                                                         |
| 10       | D12015                                                            | DEADBOLT RECESS                                                                                                                    | 1                                                                                                                                                                                                                                                                                                                                                                                                                                                                                                                                                                                                                                                       | PROJI                                                                                                                                                                                                                                                                                                                                                                                                                                                                                                                                                                                                                                                                                                                                                                   |
| 11       | D10293                                                            | 500 STRIKER PLATE                                                                                                                  | 1                                                                                                                                                                                                                                                                                                                                                                                                                                                                                                                                                                                                                                                       | \                                                                                                                                                                                                                                                                                                                                                                                                                                                                                                                                                                                                                                                                                                                                                                       |
| 12       | D10480                                                            | 4 X 4 SLOTTED HINGE                                                                                                                | 4                                                                                                                                                                                                                                                                                                                                                                                                                                                                                                                                                                                                                                                       | DWG                                                                                                                                                                                                                                                                                                                                                                                                                                                                                                                                                                                                                                                                                                                                                                     |
| 13       | D11129                                                            | DOG WEDGE                                                                                                                          | 3                                                                                                                                                                                                                                                                                                                                                                                                                                                                                                                                                                                                                                                       |                                                                                                                                                                                                                                                                                                                                                                                                                                                                                                                                                                                                                                                                                                                                                                         |
| 14       | D11252                                                            | DOG, HANDLE, NYLON, SET, 250                                                                                                       | 2                                                                                                                                                                                                                                                                                                                                                                                                                                                                                                                                                                                                                                                       | SCAL<br>1:2                                                                                                                                                                                                                                                                                                                                                                                                                                                                                                                                                                                                                                                                                                                                                             |
| 15       | D11270                                                            | Nylon 250 Dutch Blind Dog Set - LH                                                                                                 | 1                                                                                                                                                                                                                                                                                                                                                                                                                                                                                                                                                                                                                                                       | S.O. 1                                                                                                                                                                                                                                                                                                                                                                                                                                                                                                                                                                                                                                                                                                                                                                  |
|          | 1<br>2<br>3<br>4<br>5<br>6<br>7<br>8<br>9<br>10<br>11<br>12<br>13 | 1 D11436 2 D11354 3 D11354 4 D11435 5 D11435 6 D11481 7 D11481 8 D10847 9 D11234 10 D12015 11 D10293 12 D10480 13 D11129 14 D11252 | 1       D11436       MAIN FRAME         2       D11354       TOP SKIN         3       D11354       BOTTOM SKIN         4       D11435       UPPER PANEL EDGE         5       D11435       LOWER PANEL EDGE         6       D11481       1-1/2" POLYSTYRENE-TOP         7       D11481       1-1/2" POLYSTYRENE-BOTTOM         8       D10847       GASKET         9       D11234       TRIOVING 5312         10       D12015       DEADBOLT RECESS         11       D10293       500 STRIKER PLATE         12       D10480       4 X 4 SLOTTED HINGE         13       D11129       DOG WEDGE         14       D11252       DOG, HANDLE, NYLON, SET, 250 | 1       D11436       MAIN FRAME       1         2       D11354       TOP SKIN       2         3       D11354       BOTTOM SKIN       2         4       D11435       UPPER PANEL EDGE       1         5       D11435       LOWER PANEL EDGE       1         6       D11481       1-1/2" POLYSTYRENE-TOP       1         7       D11481       1-1/2" POLYSTYRENE-BOTTOM       1         8       D10847       GASKET       1         9       D11234       TRIOVING 5312       1         10       D12015       DEADBOLT RECESS       1         11       D10293       500 STRIKER PLATE       1         12       D10480       4 X 4 SLOTTED HINGE       4         13       D11129       DOG WEDGE       3         14       D11252       DOG, HANDLE, NYLON, SET, 250       2 |

WINDOW

16

D5 Window

**SECTION A-A** SCALE 1: 16