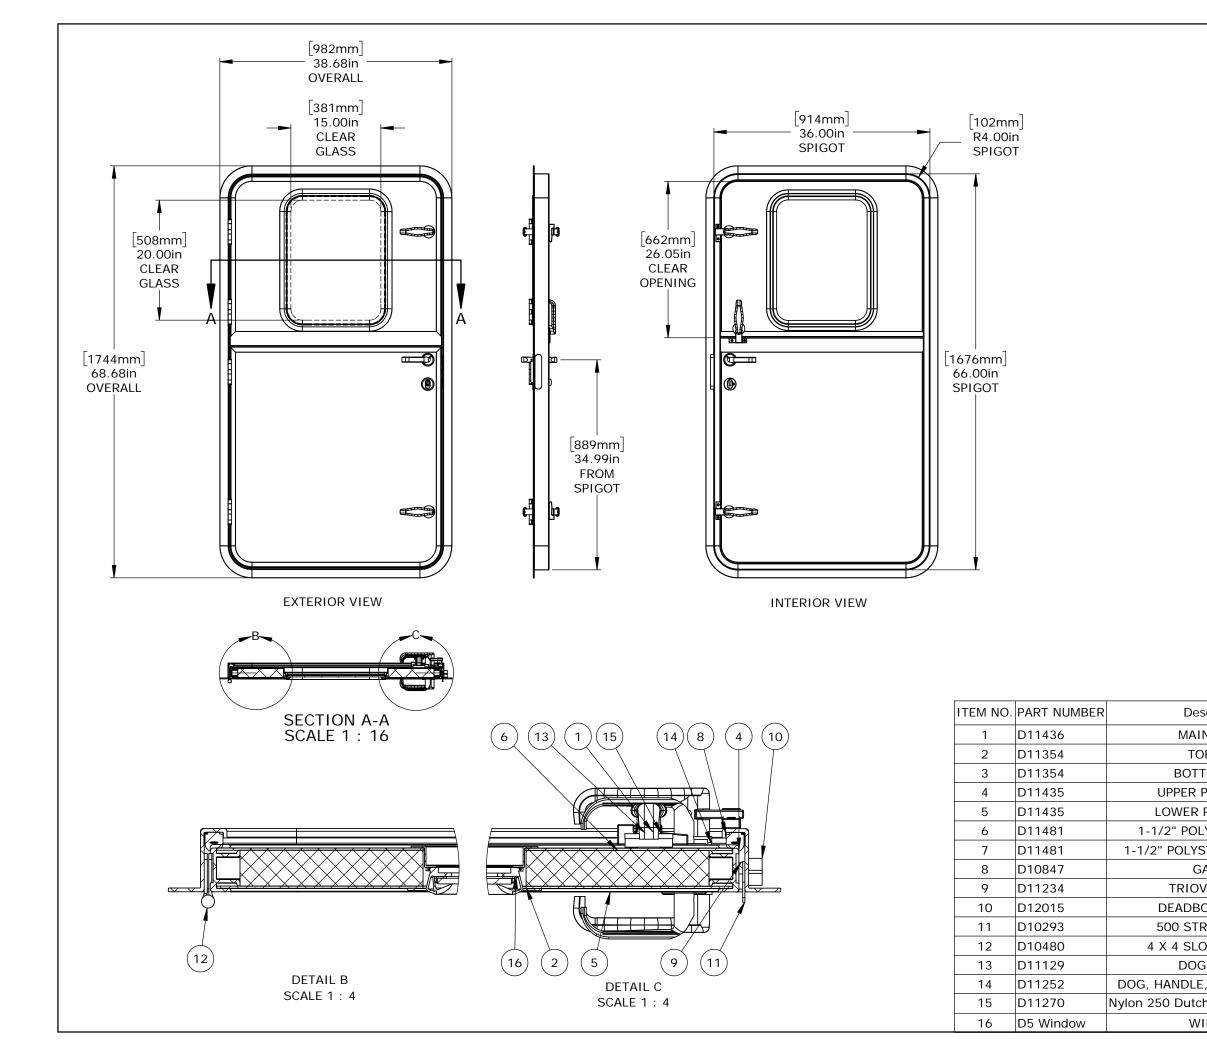

|                                           |      | REVISIONS                                                                                                                                  |                 |                                                  |                                                                                                |                                              |                           |                        |
|-------------------------------------------|------|--------------------------------------------------------------------------------------------------------------------------------------------|-----------------|--------------------------------------------------|------------------------------------------------------------------------------------------------|----------------------------------------------|---------------------------|------------------------|
|                                           |      | REV#                                                                                                                                       |                 | DES                                              | SCRIPTION                                                                                      |                                              | D                         | ATE                    |
|                                           |      |                                                                                                                                            |                 |                                                  |                                                                                                |                                              |                           |                        |
|                                           |      |                                                                                                                                            |                 |                                                  |                                                                                                |                                              |                           |                        |
|                                           |      |                                                                                                                                            |                 |                                                  |                                                                                                |                                              |                           |                        |
|                                           |      |                                                                                                                                            |                 |                                                  |                                                                                                |                                              |                           |                        |
|                                           |      |                                                                                                                                            |                 |                                                  |                                                                                                |                                              |                           |                        |
|                                           |      | GENERAL NOTES                                                                                                                              |                 |                                                  |                                                                                                |                                              |                           |                        |
|                                           |      | <ol> <li>INSTALLATION: BOLT OR WELD-IN.</li> <li>BUILD TO SPIGOT.</li> <li>WEATHER TIGHT CONSTRUCTION.</li> </ol>                          |                 |                                                  |                                                                                                |                                              |                           |                        |
|                                           |      | 4. GL/                                                                                                                                     | ASS             | SHALL BE 1                                       | ONSTRUCTI<br>/4" CLEAR 1<br>GHT: 84.3K                                                         | EMPERED.                                     |                           |                        |
|                                           |      | 6. FIN<br>7. FOI                                                                                                                           | IISH<br>R AD    | BARE MET                                         | AL.<br>NFORMATIC                                                                               | ON CONTAC                                    |                           |                        |
|                                           |      | SAI                                                                                                                                        | LES I           | REPRESENA                                        | ITIVE OR PF                                                                                    | ROJECT MA                                    | NAGE                      | R.                     |
|                                           |      |                                                                                                                                            |                 |                                                  |                                                                                                |                                              |                           |                        |
|                                           |      |                                                                                                                                            |                 |                                                  |                                                                                                |                                              |                           |                        |
|                                           |      |                                                                                                                                            |                 |                                                  |                                                                                                |                                              |                           |                        |
|                                           |      |                                                                                                                                            |                 |                                                  |                                                                                                |                                              |                           |                        |
|                                           |      |                                                                                                                                            |                 |                                                  |                                                                                                |                                              |                           |                        |
|                                           |      |                                                                                                                                            | ΔΝΤΙ            | THIS DRAWING                                     | IER AP                                                                                         | ALL OTHER DO                                 | CUMEN                     | TS. BY                 |
|                                           |      | DIMENS<br>YOUR AI<br>DRAWIN                                                                                                                |                 | AND DETAILS S<br>ATION, REGARD<br>D ANY PRIOR CO | U ACCEPT AND<br>HOWN ARE COL<br>DESS OF ANY D<br>ONTRACT SPECI<br>E ANY ERRORS<br>NG IS CORREC | RRECT AND PR<br>IFFERENCES B<br>FICATIONS. S | OPERLY<br>ETWEEI<br>HOULD | Y FIT<br>N THIS<br>YOU |
|                                           |      | APPROV                                                                                                                                     | AL UN           | TIL THE DRAWI                                    | NG IS CORREC                                                                                   | FED.                                         | 1115                      |                        |
|                                           |      | SIGN DATE                                                                                                                                  |                 |                                                  |                                                                                                |                                              |                           |                        |
|                                           |      | UNLESS OTHERWISE SPECIFIED, DIMENSIONS ARE IN<br>MILLIMETERS. TOLERANCES FOR ROUGH AND CLEAR<br>OPENINGS ARE ±3mm (.125"). ALL OTHERS ARE: |                 |                                                  |                                                                                                |                                              |                           |                        |
|                                           |      | METR                                                                                                                                       | ic -            | X<br>±2.5                                        | .X<br>±.8                                                                                      | .XX<br>.±25                                  | -                         | IGLES<br>±2°           |
|                                           |      | IMPERI                                                                                                                                     | AL              | .X<br>±.1                                        | .XX<br><u>±</u> .03                                                                            | .XXX<br><u>±</u> .010                        | -                         | IGLES<br>±2°           |
|                                           |      | BAR CODE                                                                                                                                   | :               |                                                  |                                                                                                | 1                                            | CAGE                      | E CODE                 |
| scription                                 | QTY. |                                                                                                                                            |                 |                                                  |                                                                                                |                                              |                           |                        |
| N FRAME                                   | 1    |                                                                                                                                            |                 |                                                  |                                                                                                |                                              | -                         |                        |
| P SKIN                                    | 2    |                                                                                                                                            | ſ               |                                                  | Dior                                                                                           | nond                                         |                           |                        |
| FOM SKIN                                  | 2    |                                                                                                                                            |                 | dSg                                              | Sea                                                                                            | nond<br>Glaz                                 | 6                         |                        |
| PANEL EDGE                                | 1    |                                                                                                                                            | C               |                                                  | ,                                                                                              | Tec Compar                                   | -                         |                        |
| PANEL EDGE                                | 1    |                                                                                                                                            |                 |                                                  |                                                                                                |                                              |                           |                        |
| YSTYRENE-TOP                              | 1    | COPYRIC                                                                                                                                    | GHT 20          | D15 ADVANTEC                                     | GLOBAL INNOV                                                                                   | ATIONS. All R                                | IGHTS                     |                        |
| STYRENE-BOTTOM                            | 1    | INNOVA<br>IS STRIC<br>GLOBAL                                                                                                               | TIONS<br>CTLY F | CONTRACTIONS AND M                               | GLOBAL INNOV<br>ROPERTY OF AD<br>CED USE, REPRO<br>OPIES REMAIN<br>MUST BE RETUR               | DUCTION OR<br>THE PROPERTY<br>NED UPON REC   | DISTRIE<br>OF AD          | BUTION<br>VANTEC       |
| ASKET                                     | 1    | CLIENT                                                                                                                                     |                 |                                                  |                                                                                                |                                              |                           |                        |
| /ING 5312                                 | 1    |                                                                                                                                            |                 |                                                  |                                                                                                |                                              |                           |                        |
| OLT RECESS                                | 1    | PROJECT                                                                                                                                    |                 | THERTI                                           | GHT DI                                                                                         | ітсн г                                       | າດດ                       | )R                     |
|                                           | 1    | DWG TITL                                                                                                                                   | E               |                                                  |                                                                                                |                                              |                           | ΩΤΥ                    |
|                                           | 4    |                                                                                                                                            |                 | ODEL 3                                           | 6" X 66                                                                                        | 5" LH                                        |                           |                        |
| WEDGE                                     | 3    |                                                                                                                                            | ORAW            | N DATE                                           | CHECKE                                                                                         | D DATE                                       |                           | SIZE                   |
| , NYLON, SET, 250<br>h Blind Dog Set - LH | 2    | 1:20<br>S.O. NO                                                                                                                            |                 | DWG NO                                           |                                                                                                | s                                            | HEET                      | B<br>REV               |
| INDOW                                     | 1    |                                                                                                                                            |                 |                                                  | UTCH D                                                                                         | OOR 🖥                                        |                           |                        |
|                                           |      | 1                                                                                                                                          |                 |                                                  |                                                                                                |                                              | 18                        | i i                    |