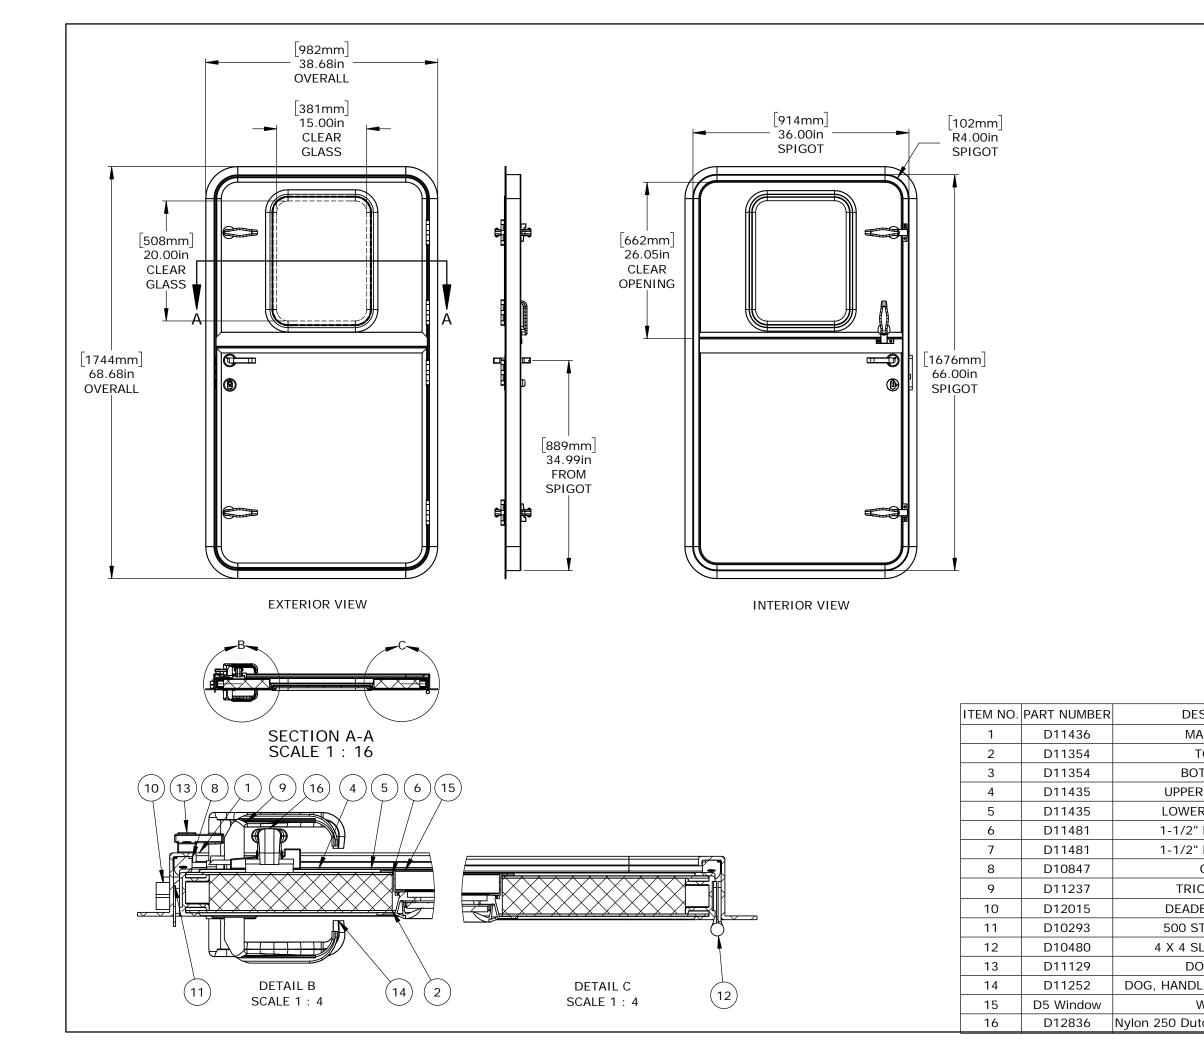

|                          |      | REV#                                                                                                                                                                                                                                                                                                                                                                                                                                 |                                                 | DES                                                                       | SCRIPTION                                                                            |                                            | DATE                              |  |
|--------------------------|------|--------------------------------------------------------------------------------------------------------------------------------------------------------------------------------------------------------------------------------------------------------------------------------------------------------------------------------------------------------------------------------------------------------------------------------------|-------------------------------------------------|---------------------------------------------------------------------------|--------------------------------------------------------------------------------------|--------------------------------------------|-----------------------------------|--|
|                          |      |                                                                                                                                                                                                                                                                                                                                                                                                                                      |                                                 |                                                                           |                                                                                      |                                            |                                   |  |
|                          |      | GENERAL NOTES                                                                                                                                                                                                                                                                                                                                                                                                                        |                                                 |                                                                           |                                                                                      |                                            |                                   |  |
|                          |      | 2. BU<br>3. WE<br>4. GL/<br>5. APF<br>6. FIN<br>7. FOI                                                                                                                                                                                                                                                                                                                                                                               | ILD T<br>ATHI<br>ASS S<br>PROX<br>IISH:<br>R AD | O SPIGOT.<br>ER TIGHT O<br>SHALL BE 1<br>IMATE WE<br>BARE MET<br>DITIONAL | CONSTRUCTI<br>I/4" CLEAR T<br>IGHT: 84.3K                                            | on.<br>Empered.<br>G (186LBS<br>IN Contac  | T YOUR                            |  |
|                          |      |                                                                                                                                                                                                                                                                                                                                                                                                                                      |                                                 |                                                                           |                                                                                      |                                            | 1                                 |  |
|                          |      | CUSTOMER APPROVAL<br>IMPORTANTI THIS DRAWING SUPERSEDES ALL OTHER DOCUMENTS. BY<br>SIGNING THIS APPROVAL YOU ACCEPT AND AGREE THAT THE<br>DIMENSIONS AND DETAILS SHOWN ARE CORRECT AND PROPERLY FIT<br>YOUR APPLICATION, REGARDLESS OF ANY DIFFERNCES BETWEEN THIS<br>DRAWING AND ANY PRIOR CONTRACT SPECIFICATIONS. SHOULD YOU<br>HAVE ANY OLESTIONS OF SEE ANY ERRORS, DON'S SIGN THIS<br>APPROVAL UNTIL THE DRAWING IS CORRECTED. |                                                 |                                                                           |                                                                                      |                                            |                                   |  |
|                          |      | UNLESS OTHERWISE SPECIFIED, DIMENSIONS ARE IN<br>MILLIMETERS. TOLERANCES FOR ROUGH AND CLEAR<br>OPENINGS ARE ±3mm (.125"). ALL OTHERS ARE:                                                                                                                                                                                                                                                                                           |                                                 |                                                                           |                                                                                      |                                            |                                   |  |
|                          |      |                                                                                                                                                                                                                                                                                                                                                                                                                                      |                                                 | X                                                                         | .X                                                                                   | .XX                                        | ANGLES                            |  |
|                          |      | METR                                                                                                                                                                                                                                                                                                                                                                                                                                 | IC -                                            | ±2.5                                                                      | ±.8                                                                                  | . ±25                                      | ±2°                               |  |
|                          |      | IMPER                                                                                                                                                                                                                                                                                                                                                                                                                                |                                                 | .X<br>±.1                                                                 | .XX<br>±.03                                                                          | .XXX<br>±.010                              | ANGLES<br>±2°                     |  |
|                          |      | BAR CODE                                                                                                                                                                                                                                                                                                                                                                                                                             | E                                               |                                                                           |                                                                                      |                                            | CAGE CODE                         |  |
| DESCRIPTION              | QTY. |                                                                                                                                                                                                                                                                                                                                                                                                                                      |                                                 |                                                                           |                                                                                      |                                            |                                   |  |
| MAIN FRAME               | 1    |                                                                                                                                                                                                                                                                                                                                                                                                                                      |                                                 |                                                                           |                                                                                      |                                            |                                   |  |
| TOP SKIN                 | 2    |                                                                                                                                                                                                                                                                                                                                                                                                                                      | ſ                                               | - 10                                                                      | Dian                                                                                 | nond                                       |                                   |  |
| BOTTOM SKIN              | 2    |                                                                                                                                                                                                                                                                                                                                                                                                                                      |                                                 | asg                                                                       |                                                                                      | Glaz                                       | <b>^</b>                          |  |
| PPER PANEL EDGE          | 1    |                                                                                                                                                                                                                                                                                                                                                                                                                                      | C                                               |                                                                           |                                                                                      | Tec Compai                                 |                                   |  |
| WER PANEL EDGE           | 1    |                                                                                                                                                                                                                                                                                                                                                                                                                                      |                                                 |                                                                           |                                                                                      |                                            |                                   |  |
| 1/2" POLYSTYRENE         | 1    | COPYRIC                                                                                                                                                                                                                                                                                                                                                                                                                              | GHT 20                                          | 15 ADVANTEC                                                               | GLOBAL INNOV                                                                         | ATIONS. All RI                             | GHTS                              |  |
| 1/2" POLYSTYRENE         | 1    | RESERVI<br>INNOVA<br>IS STRIC                                                                                                                                                                                                                                                                                                                                                                                                        | ED. CC<br>TIONS<br>CTLY P                       | NFIDENTIAL P<br>. UNAUTHORI.<br>ROHIBITED. C                              | GLOBAL INNOV<br>ROPERTY OF AD<br>ZED USE, REPRO<br>COPIES REMAIN 1<br>MUST BE RETURI | VANTEC GLOB<br>DUCTION OR I<br>HE PROPERTY | AL<br>DISTRIBUTION<br>OF ADVANTEC |  |
| GASKET                   | 1    | GLOBAL                                                                                                                                                                                                                                                                                                                                                                                                                               | INNO                                            | ATIONS AND                                                                | MUST BE RETURI                                                                       | NED UPON REC                               | 2UEST.                            |  |
| TRIOVING 5312            | 1    |                                                                                                                                                                                                                                                                                                                                                                                                                                      |                                                 |                                                                           |                                                                                      |                                            |                                   |  |
| EADBOLT RECESS           | 1    | PROJECT -                                                                                                                                                                                                                                                                                                                                                                                                                            | TITLE                                           |                                                                           |                                                                                      |                                            |                                   |  |
| 00 STRIKER PLATE         | 1    | W                                                                                                                                                                                                                                                                                                                                                                                                                                    | EA٦                                             | THERTI                                                                    | GHT DI                                                                               | ЈТСН Б                                     | DOOR                              |  |
| 4 SLOTTED HINGE          | 4    | DWG TITLE<br>MODEL 36" X 66" RH                                                                                                                                                                                                                                                                                                                                                                                                      |                                                 |                                                                           |                                                                                      |                                            |                                   |  |
| DOG WEDGE                | 3    |                                                                                                                                                                                                                                                                                                                                                                                                                                      | IVIC                                            | JUEL 3                                                                    | 0 1 00                                                                               | КГ <b>1</b>                                |                                   |  |
| NDLE, NYLON, SET, 250    | 2    | SCALE I<br>1:20                                                                                                                                                                                                                                                                                                                                                                                                                      | DRAWI                                           | N DATE                                                                    | CHECKE                                                                               | D DATE                                     | SIZE<br>B                         |  |
| WINDOW                   | 1    | S.O. NO                                                                                                                                                                                                                                                                                                                                                                                                                              |                                                 | DWG NO                                                                    |                                                                                      | si                                         | HEET REV                          |  |
| Dutch Blind Dog Set - RH |      |                                                                                                                                                                                                                                                                                                                                                                                                                                      |                                                 | 250-D                                                                     | UTCH D                                                                               | OOR 🗖                                      |                                   |  |
| Daten Dina Dog Set - KH  | •    | ļ                                                                                                                                                                                                                                                                                                                                                                                                                                    |                                                 |                                                                           |                                                                                      | I                                          | 27                                |  |