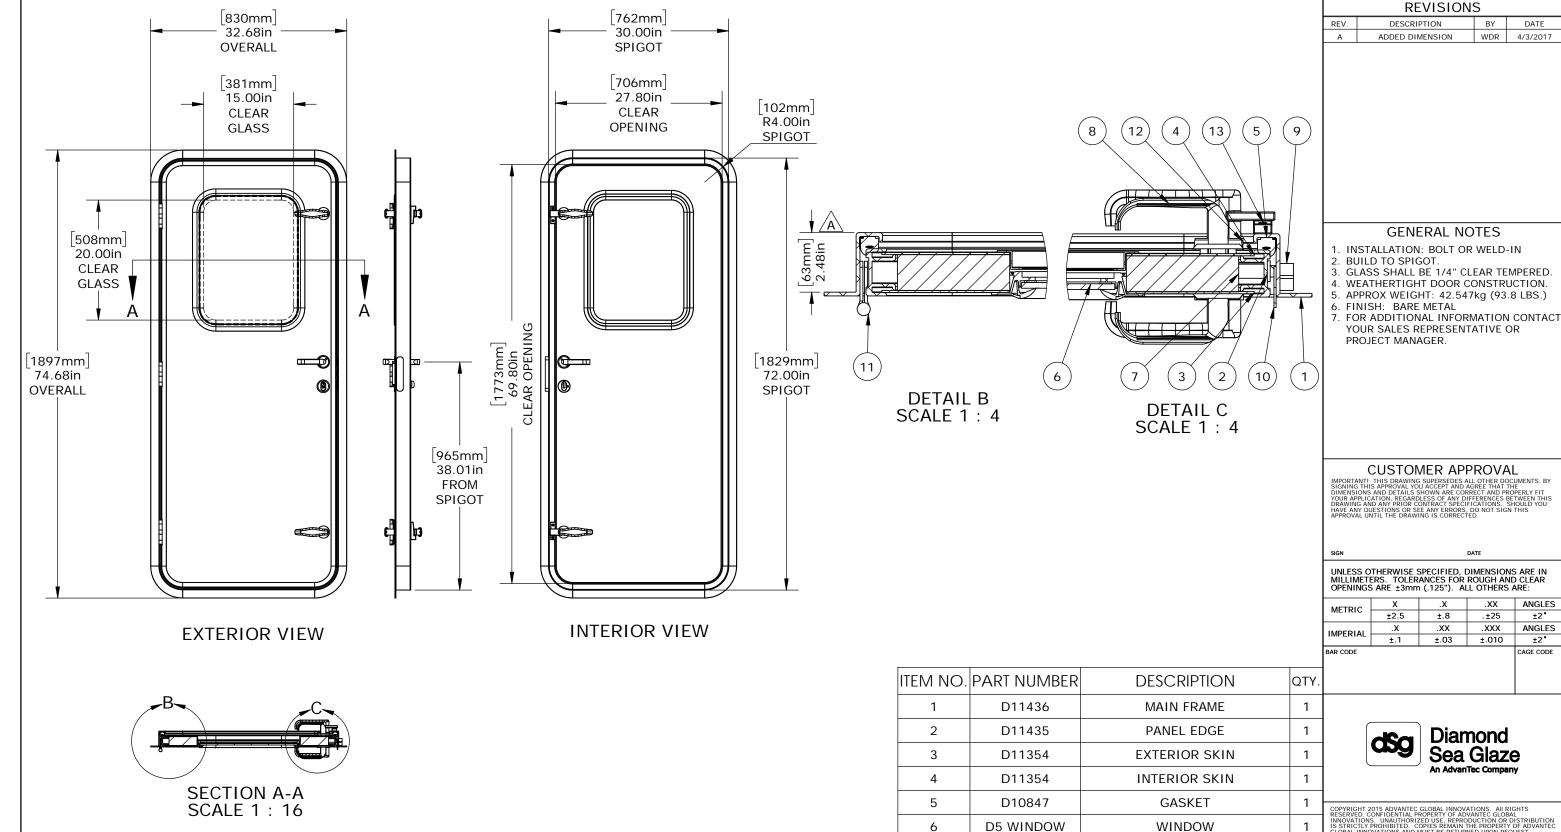

**DEADBOLT RECESS** 

500 STRIKER PLATE

4 X 4 SLOTTED HINGE

DOG, HANDLE, NYLON, SET, 250

DOG WEDGE

7

8

9

10

11

12

13

D11481

D11234

D12015

D10293

D10480

D11252

D11129

WEATHERTIGHT HINGED DOOR

| NG TITLE           |       |        |                |         |      |       |      | Ξ |
|--------------------|-------|--------|----------------|---------|------|-------|------|---|
| MODEL 30" X 72" LH |       |        |                |         |      |       | 1    |   |
| CALE               | DRAWN |        | DATE           | CHECKED | DATE |       | SIZE | _ |
| :24                | WDR   |        | 12/19/16       |         |      |       | В    |   |
| O. NO              |       | DWG NO |                |         |      | SHEET | REV  |   |
| 050 05000 000      |       |        |                |         |      | 9     |      |   |
|                    |       | 2      | 250-STOCK DOOR |         |      | of    | Α    |   |
|                    |       |        |                |         |      | 27    |      |   |