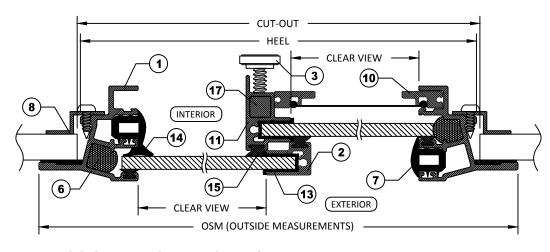

OPTIONAL BOLT-ON INSTALLATION

SECTION B-B WITH CLAMP IN INSTALLATION

| STANDA | ARD DIMENSIONS       |                |
|--------|----------------------|----------------|
| ID     | DESCRIPTION          | DIMENSION      |
| A      | FLANGE COVERAGE      | 19MM (3/4")    |
| В      | EXTERIOR PROTRUSION  | 9MM (3/8")     |
| С      | INTERIOR PROTRUSION  | 35MM (1 3/8")  |
| D      | SPIGOT TO CLEAR VIEW | 27MM (1 1/16") |
| E      | FLANGE THICKNESS     | 4MM (3/16")    |

## NOTES: )

- -GENERAL HEEL TOLERANCE +0/-1/4" OVERALL
- -AVAILABLE WITH 2 1/2" (63mm), 3"(76mm), 3 1/2" (89mm) RADIUS OR MITERED CORNERS
- -STANDARD MOUNTING HOLES ARE 3/16" WITH #10 COUNTERSUNK ON 6" NOMINAL CENTERS