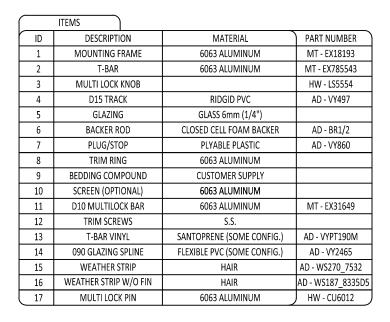

## Diamond Sea Glaze

Crystal Clear.Rock Solid.

ITEM NAME D15RS

RS REVISION

ITEM DESCRIPTION

SLIDING OPENING WINDOW