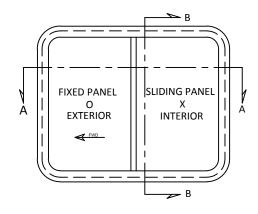

OPTIONAL BOLT-ON INSTALLATION



SECTION B-B WITH CLAMP IN INSTALLATION





| STANDA | ARD DIMENSIONS       |                |
|--------|----------------------|----------------|
| ID     | DESCRIPTION          | DIMENSION      |
| A      | FLANGE COVERAGE      | 19MM (3/4")    |
| В      | EXTERIOR PROTRUSION  | 9MM (3/8")     |
| С      | INTERIOR PROTRUSION  | 35MM (1 3/8")  |
| D      | SPIGOT TO CLEAR VIEW | 27MM (1 1/16") |
| E      | FLANGE THICKNESS     | 4MM (3/16")    |

-----



SECTION A-A WITH CLAMP IN INSTALLATION

## NOTES: )

- -GENERAL HEEL TOLERANCE +0/-1/4" OVERALL
- -AVAILABLE WITH 2 1/2" (63mm), 3"(76mm), 3 1/2" (89mm) RADIUS OR MITERED CORNERS
- -STANDARD MOUNTING HOLES ARE 3/16" WITH #10 COUNTERSUNK ON 6" NOMINAL CENTERS

| DRAWING NUMBER | D15RS |
|----------------|-------|
| SCALE NTS      | LD LD |

DIAMOND SEA GLAZE MANUFACTURING LTD. 2