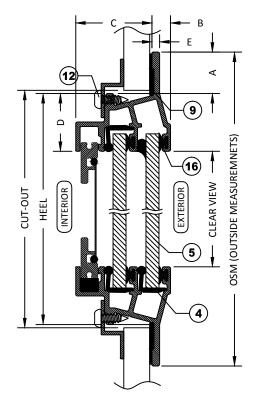

OPTIONAL BOLT-ON INSTALLATION

SECTION B-B WITH CLAMP IN INSTALLATION

| STANDA | ARD DIMENSIONS       |                |
|--------|----------------------|----------------|
| ID     | DESCRIPTION          | DIMENSION      |
| A      | FLANGE COVERAGE      | 19MM (3/4")    |
| В      | EXTERIOR PROTRUSION  | 9MM (3/8")     |
| С      | INTERIOR PROTRUSION  | 35MM (1 3/8")  |
| D      | SPIGOT TO CLEAR VIEW | 27MM (1 1/16") |
| E      | FLANGE THICKNESS     | 4MM (3/16")    |

## NOTES: )

- -GENERAL HEEL TOLERANCE +0/-1/4" OVERALL
- -AVAILABLE WITH 2 1/2" (63mm), 3"(76mm), 3 1/2" (89mm) RADIUS OR MITERED CORNERS
- -STANDARD MOUNTING HOLES ARE 3/16" WITH #10 COUNTERSUNK ON 6" NOMINAL CENTERS