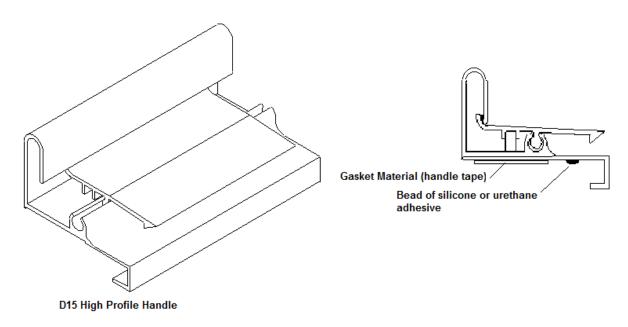

### 3. HANDLE INSTALLATION STEPS

- a. Clean any old residue off the window.
- b. Peel red backing off of the tape, attached to the D15 handle.
- c. Put a bead of silicone or urethane adhesive on the new handle (as per the diagram). The bead must run the length of the D15 handle beside the handle tape.
- d. Place the new handle in the desired location.
- e. Press handle firmly to make sure that the gasket has adhered to the glass. And that the silicone or urethane adhesive has dispersed evenly.
- f. Let the set-up dry for 24 hours without touching the new handle or window.

## 4. INSTALLATION DIAGRAM