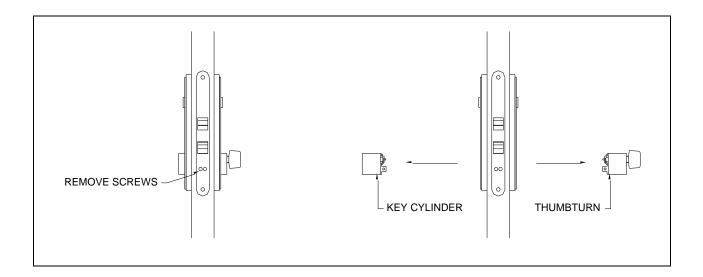

# TRIOVING LOCK REMOVAL (KEYTURN & THUMBTURN)

- 1. TOOLS
  - Flat Head Screw Driver
- 2. REMOVE THE KEYTURN OR THE THUMBTURN:

Both the Keyturn and the Thumbturn are attached to the lock case by a single screw fixed through the face plate of the lock case. Remove the screws and the lock assemblies can be pulled out of the lock case.