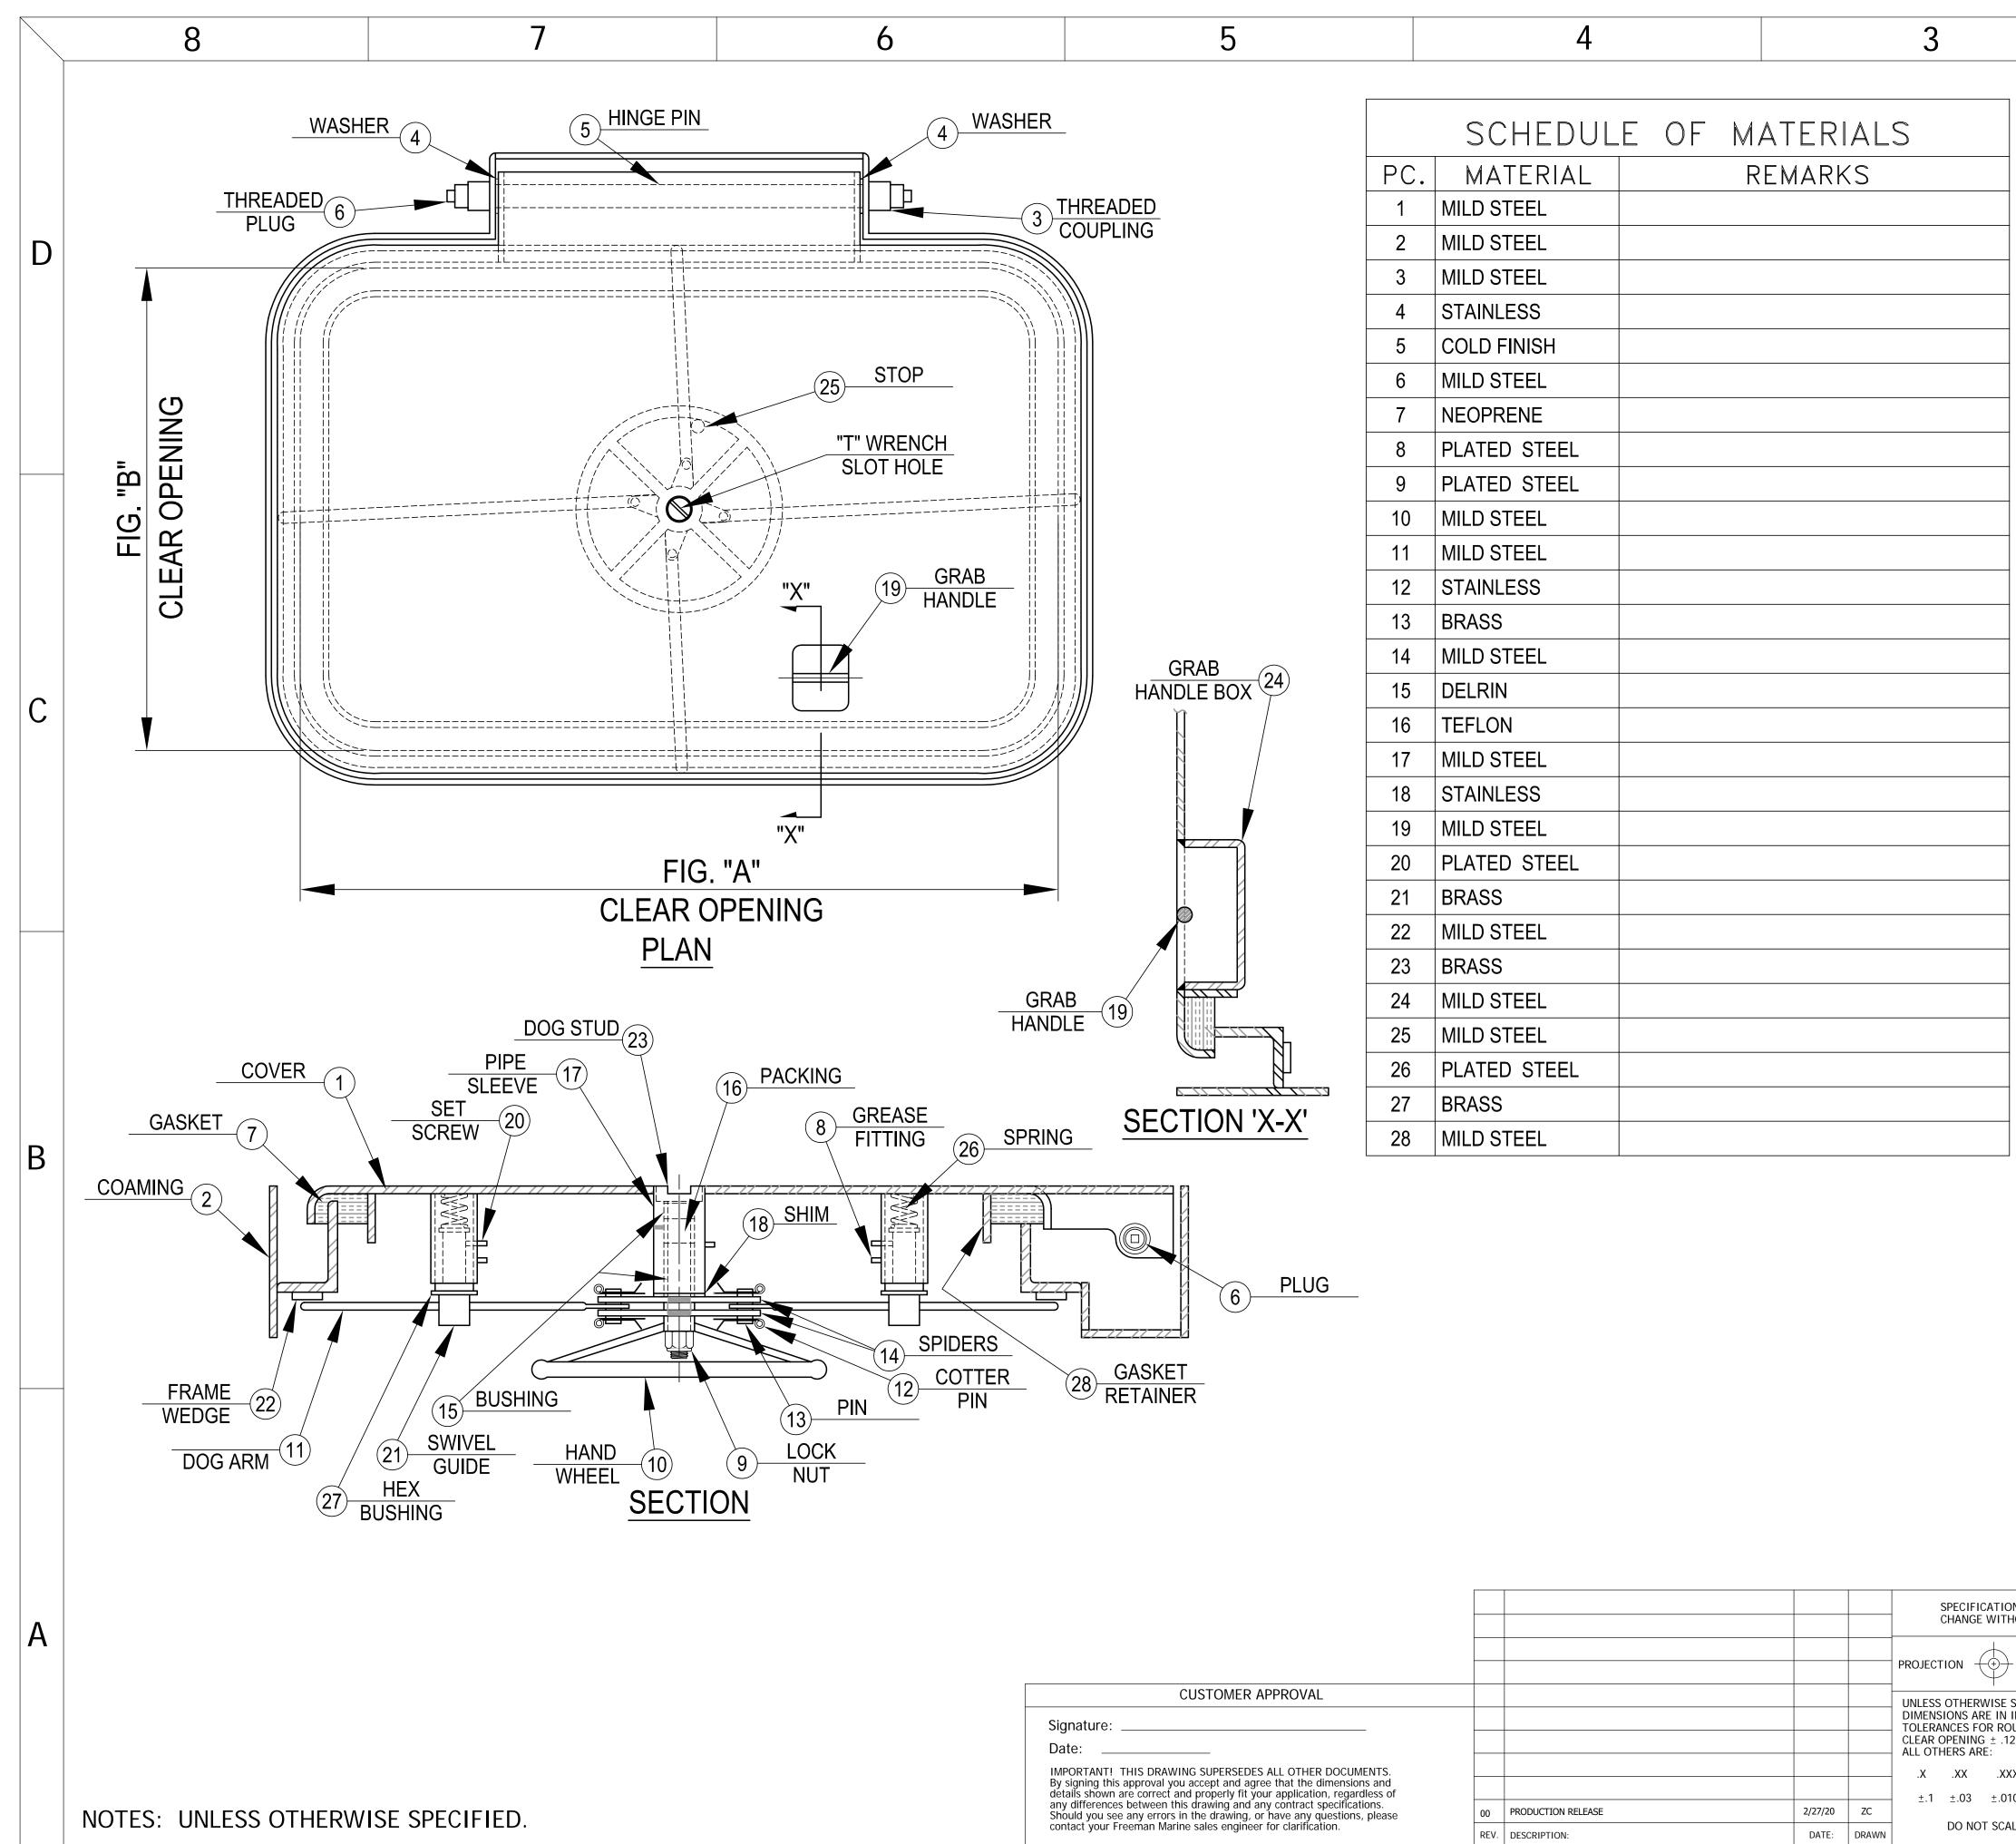

|                                                                                                                                                                                                                                                                                                                                                                                                                                     |    |                    |         |       | SPECIFICATIONS SUBJECT TO<br>CHANGE WITHOUT NOTICE.                                                                                  |                                                                                                  |                |          |                  | DUONE, EA1 3A7 7070 EAV, EA1 3A7 311A |