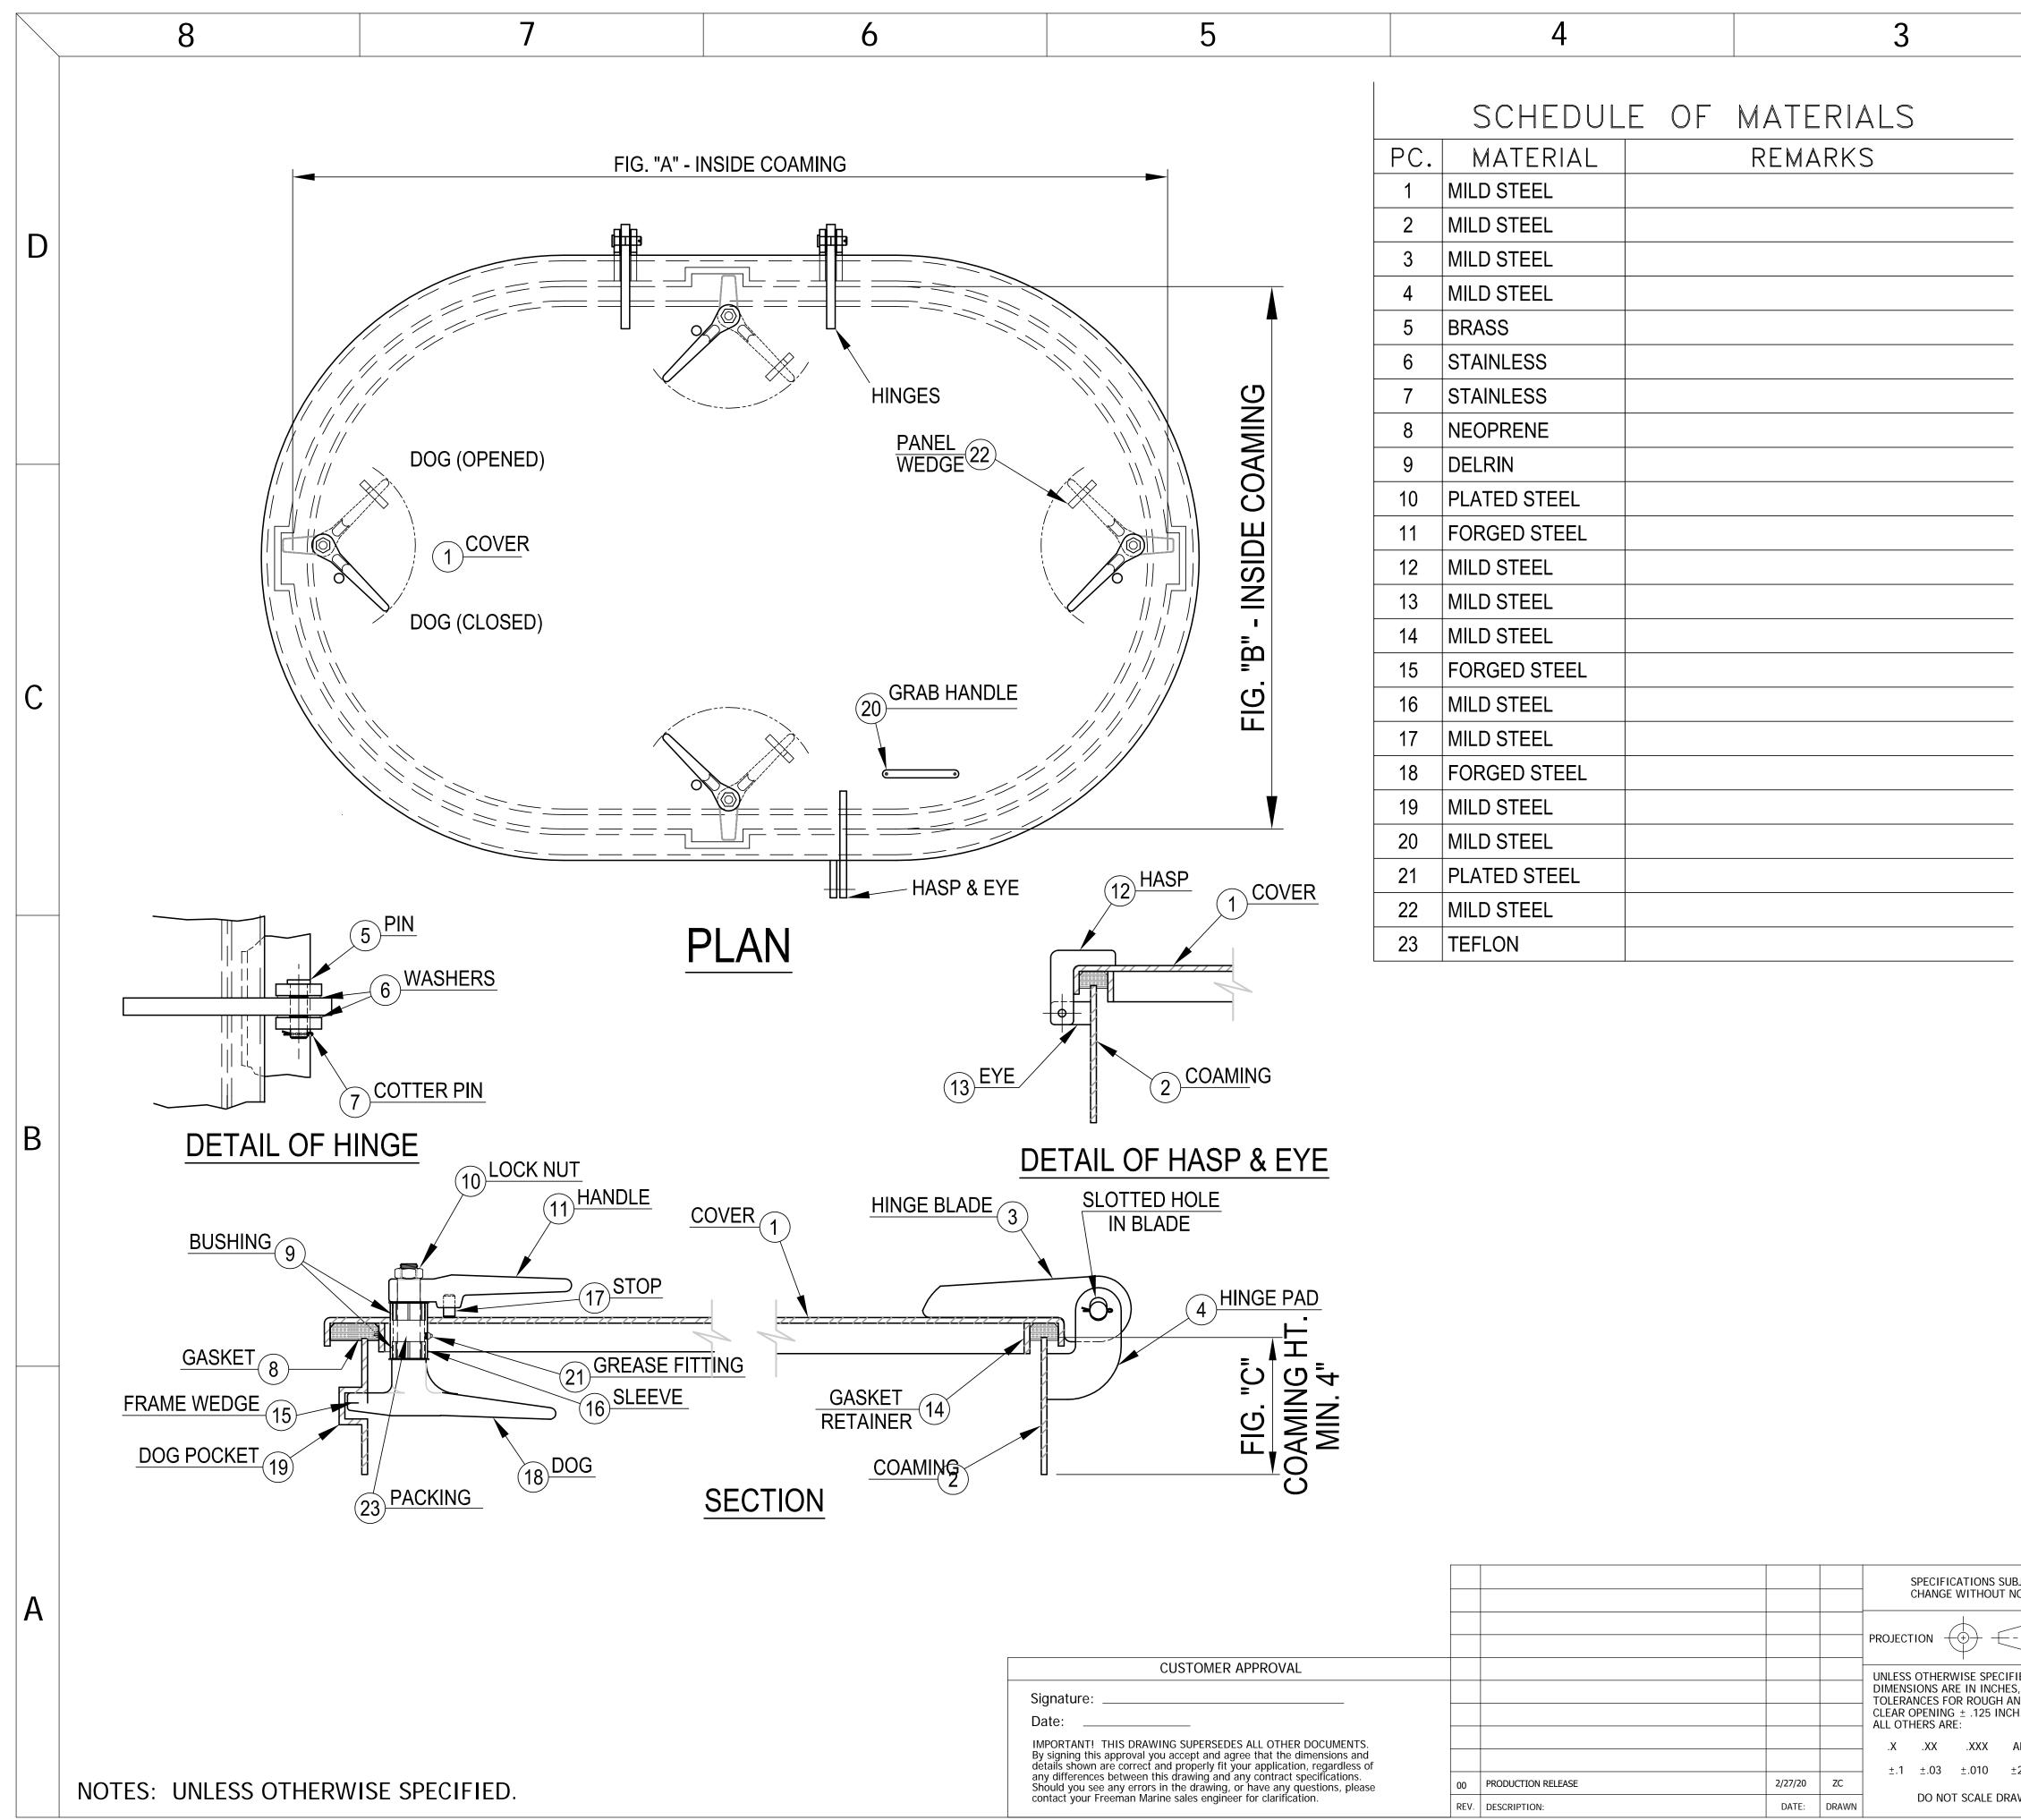

|                                                                                                                                                                                                                                                                                                                                                                                                                                     |                                                       |                                      | SPECIFICATIONS SUBJECT TO<br>CHANGE WITHOUT NOTICE.                                                                                  | - <b>FR</b>