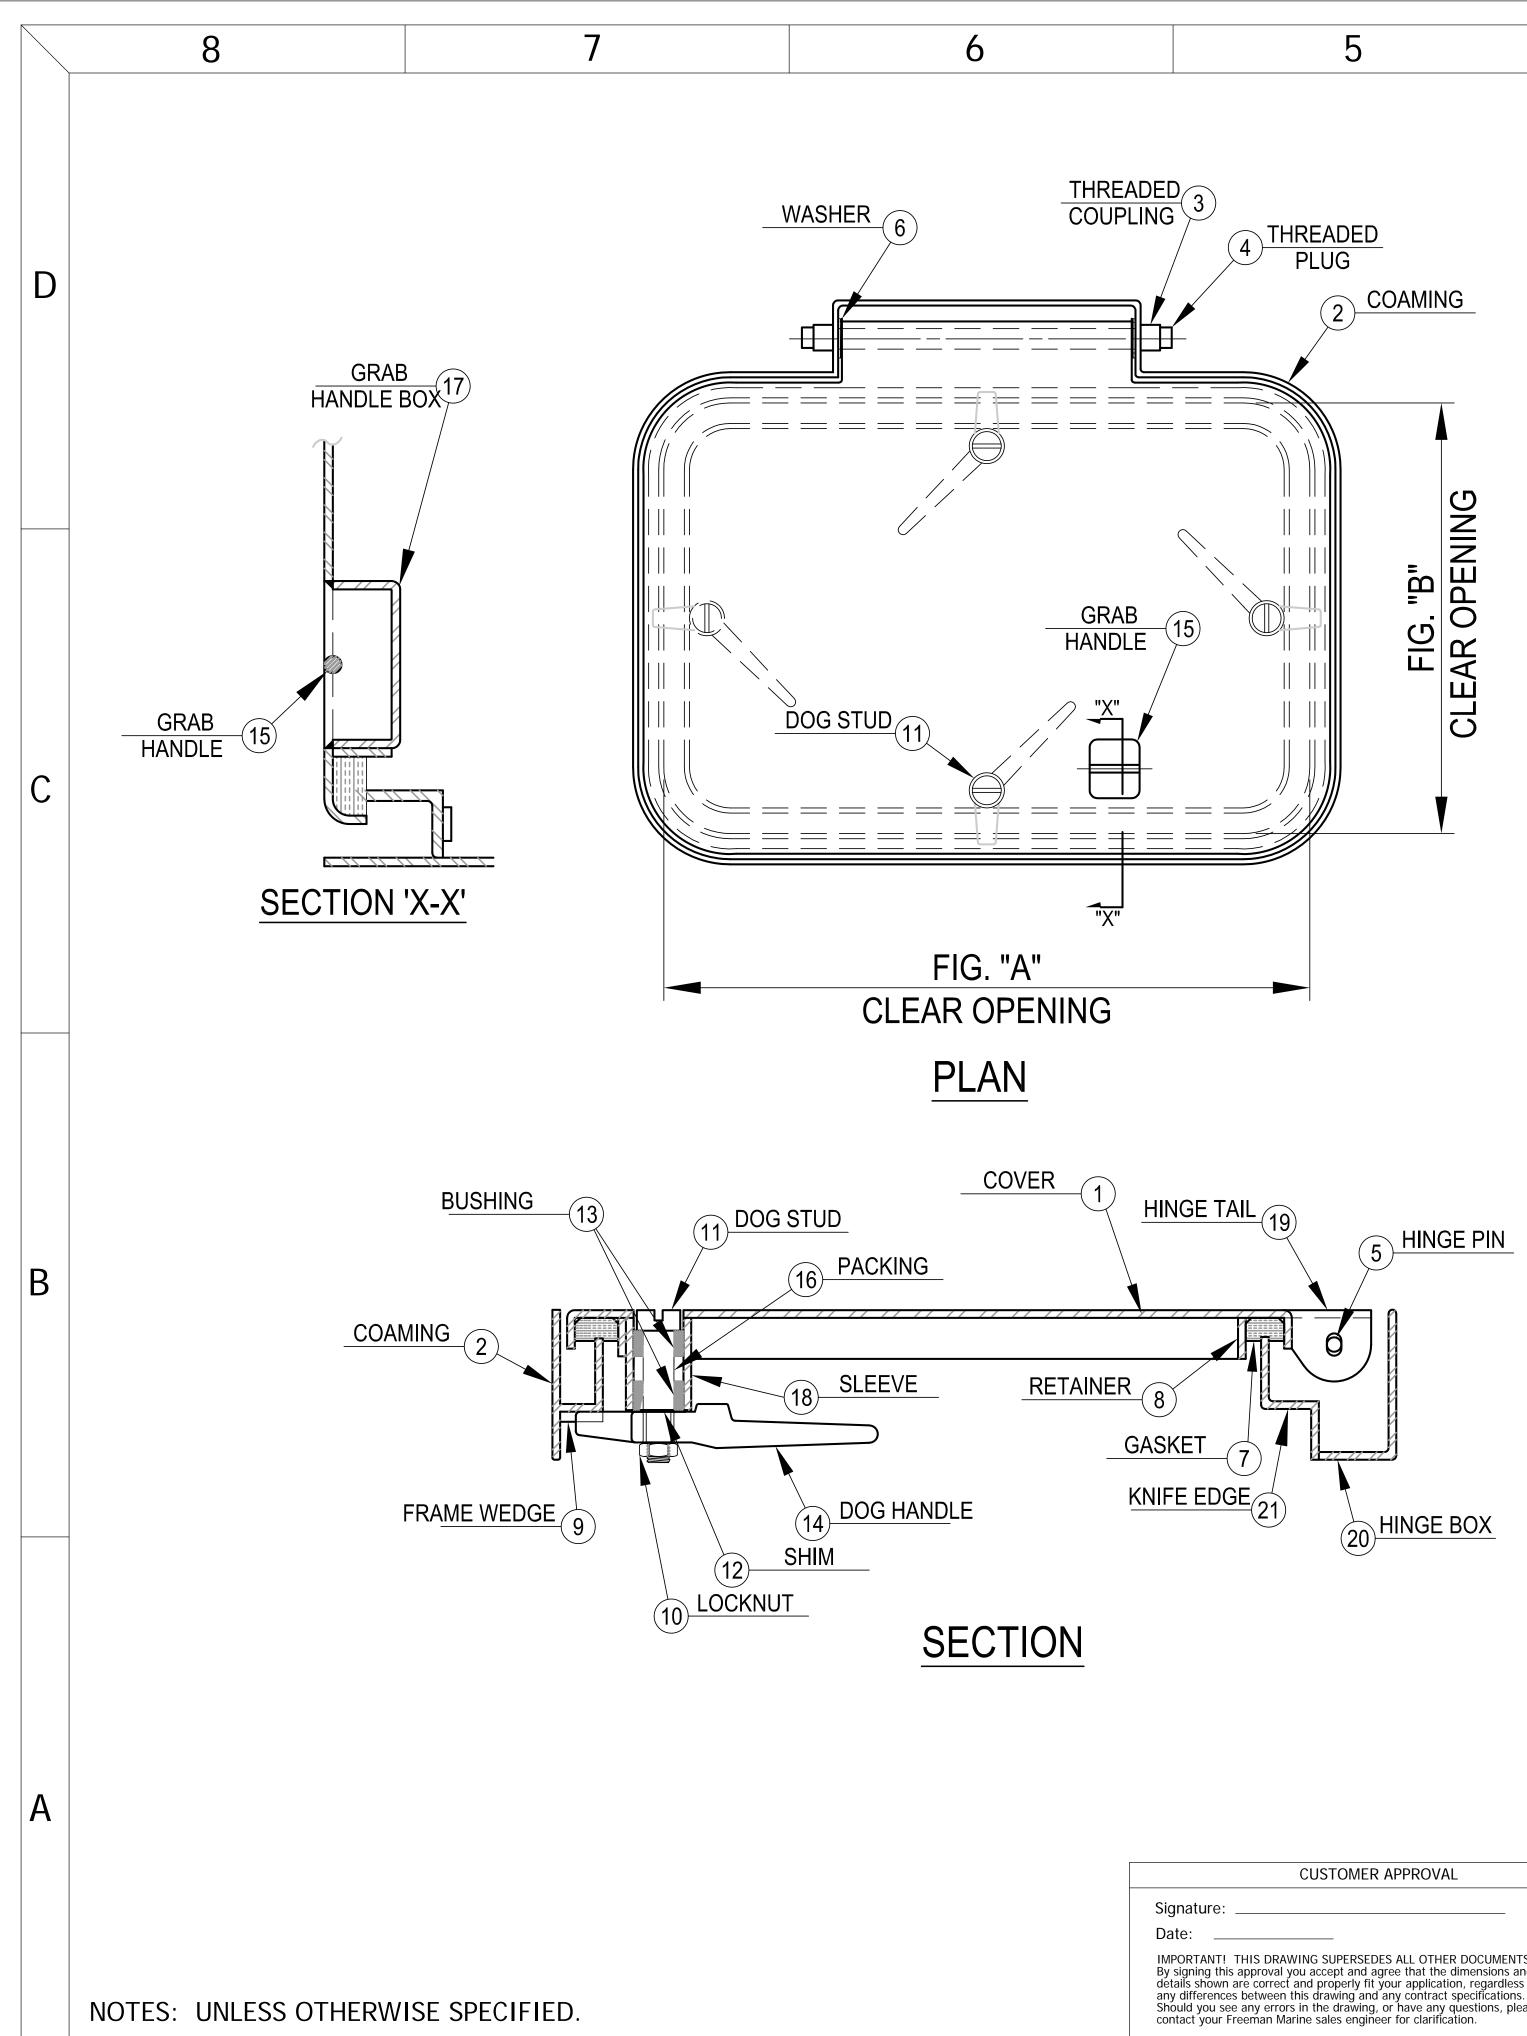

| SCHEDULE OF MATERIALS |                  |     |         |  |  |  |  |  |  |  |
|-----------------------|------------------|-----|---------|--|--|--|--|--|--|--|
|                       |                  | LUF |         |  |  |  |  |  |  |  |
| PC.                   | MATERIAL         |     | REMARKS |  |  |  |  |  |  |  |
| 1                     | MILD STEEL       |     |         |  |  |  |  |  |  |  |
| 2                     | MILD STEEL       |     |         |  |  |  |  |  |  |  |
| 3                     | MILD STEEL       |     |         |  |  |  |  |  |  |  |
| 4                     | MILD STEEL       |     |         |  |  |  |  |  |  |  |
| 5                     | COLD FINISH      |     |         |  |  |  |  |  |  |  |
| 6                     | STAINLESS        |     |         |  |  |  |  |  |  |  |
| 7                     | NEOPRENE         |     |         |  |  |  |  |  |  |  |
| 8                     | MILD STEEL       |     |         |  |  |  |  |  |  |  |
| 9                     | FORGED STEEL     |     |         |  |  |  |  |  |  |  |
| 10                    | PLATED           |     |         |  |  |  |  |  |  |  |
| 11                    | BRASS            |     |         |  |  |  |  |  |  |  |
| 12                    | STAINLESS        |     |         |  |  |  |  |  |  |  |
| 13                    | DELRIN           |     |         |  |  |  |  |  |  |  |
| 14                    | MANGANESE BRONZE |     |         |  |  |  |  |  |  |  |
| 15                    | MILD STEEL       |     |         |  |  |  |  |  |  |  |
| 16                    | TEFLON           |     |         |  |  |  |  |  |  |  |
| 17                    | MILD STEEL       |     |         |  |  |  |  |  |  |  |
| 18                    | MILD STEEL       |     |         |  |  |  |  |  |  |  |
| 19                    | MILD STEEL       |     |         |  |  |  |  |  |  |  |
| 20                    | MILD STEEL       |     |         |  |  |  |  |  |  |  |
| 21                    | MILD STEEL       |     |         |  |  |  |  |  |  |  |