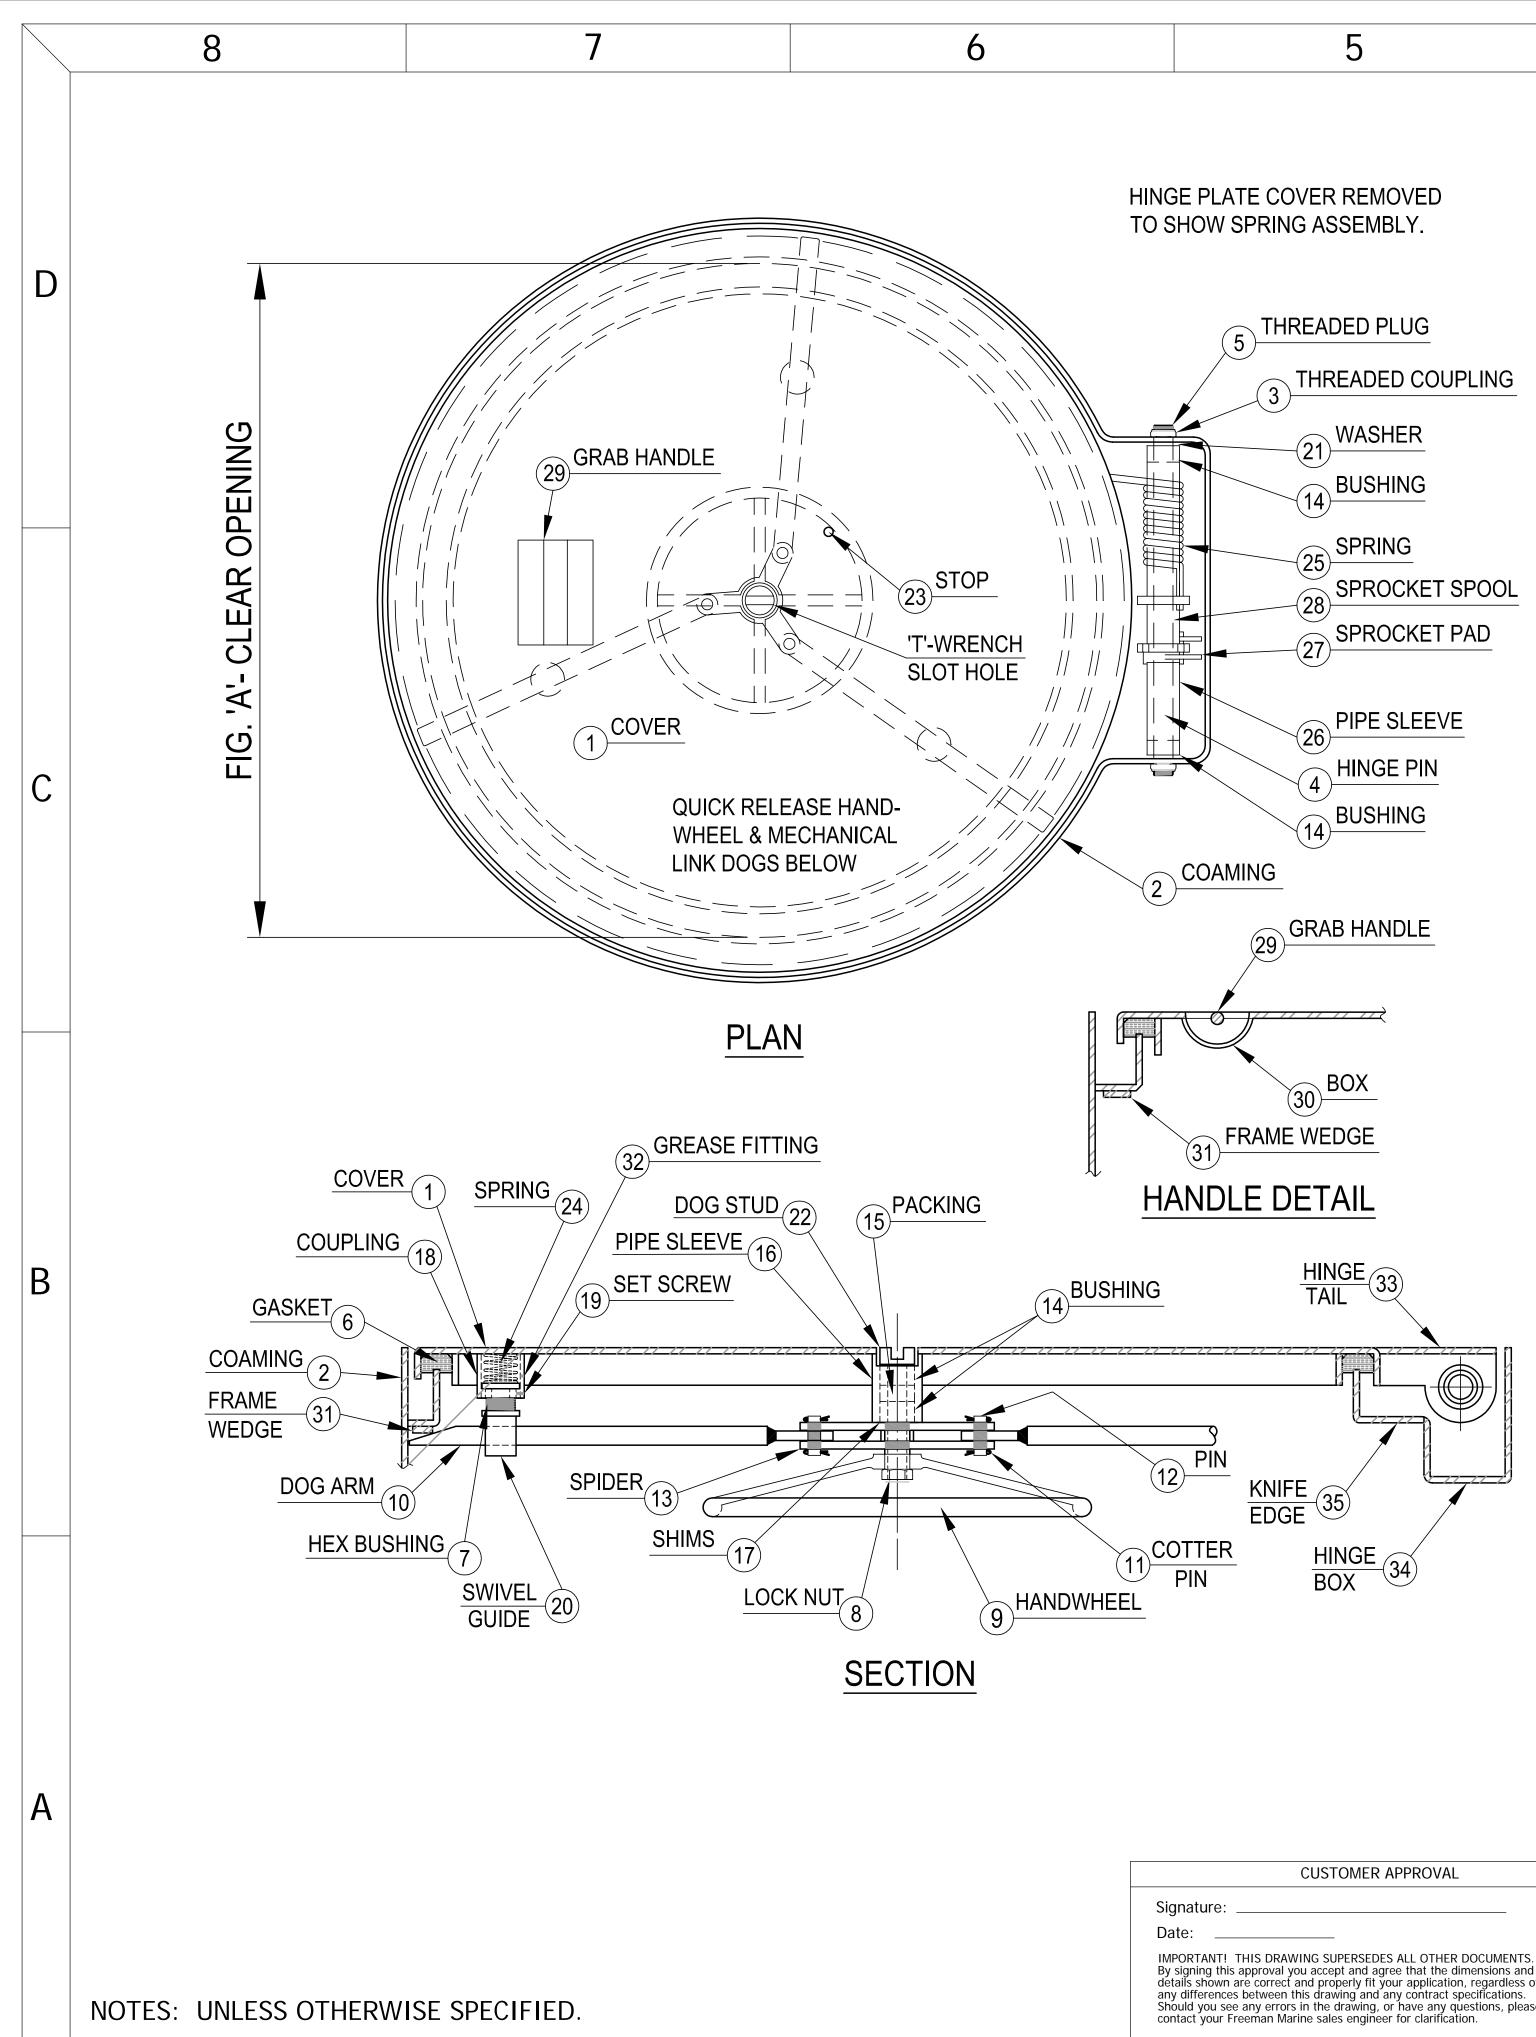

|     | SCHEDUL      | E OF | MATERIALS |
|-----|--------------|------|-----------|
| PC. | MATERIAL     |      | REMARKS   |
| 1   | MILD STEEL   |      |           |
| 2   | MILD STEEL   |      |           |
| 3   | MILD STEEL   |      |           |
| 4   | COLD FINISH  |      |           |
| 5   | STEEL        |      |           |
| 6   | NEOPRENE     |      |           |
| 7   | BRASS        |      |           |
| 8   | PLATED STEEL |      |           |
| 9   | MILD STEEL   |      |           |
| 10  | MILD STEEL   |      |           |
| 11  | STAINLESS    |      |           |
| 12  | BRASS        |      |           |
| 13  | MILD STEEL   |      |           |
| 14  | DELRIN       |      |           |
| 15  | TEFLON       |      |           |
| 16  | MILD STEEL   |      |           |
| 17  | STAINLESS    |      |           |
| 18  | MILD STEEL   |      |           |
| 19  | PLATED STEEL |      |           |
| 20  | BRASS        |      |           |
| 21  | STAINLESS    |      |           |
| 22  | BRASS        |      |           |
| 23  | MILD STEEL   |      |           |
| 24  | PLATED STEEL |      |           |
| 25  | SPRING STEEL |      |           |
| 26  | MILD STEEL   |      |           |
| 27  | MILD STEEL   |      |           |
| 28  | MILD STEEL   |      |           |
| 29  | MILD STEEL   |      |           |
| 30  | MILD STEEL   |      |           |
| 31  | MILD STEEL   |      |           |
| 32  | PLATED STEEL |      |           |
| 33  | MILD STEEL   |      |           |
| 34  | MILD STEEL   |      |           |
| 35  | MILD STEEL   |      |           |