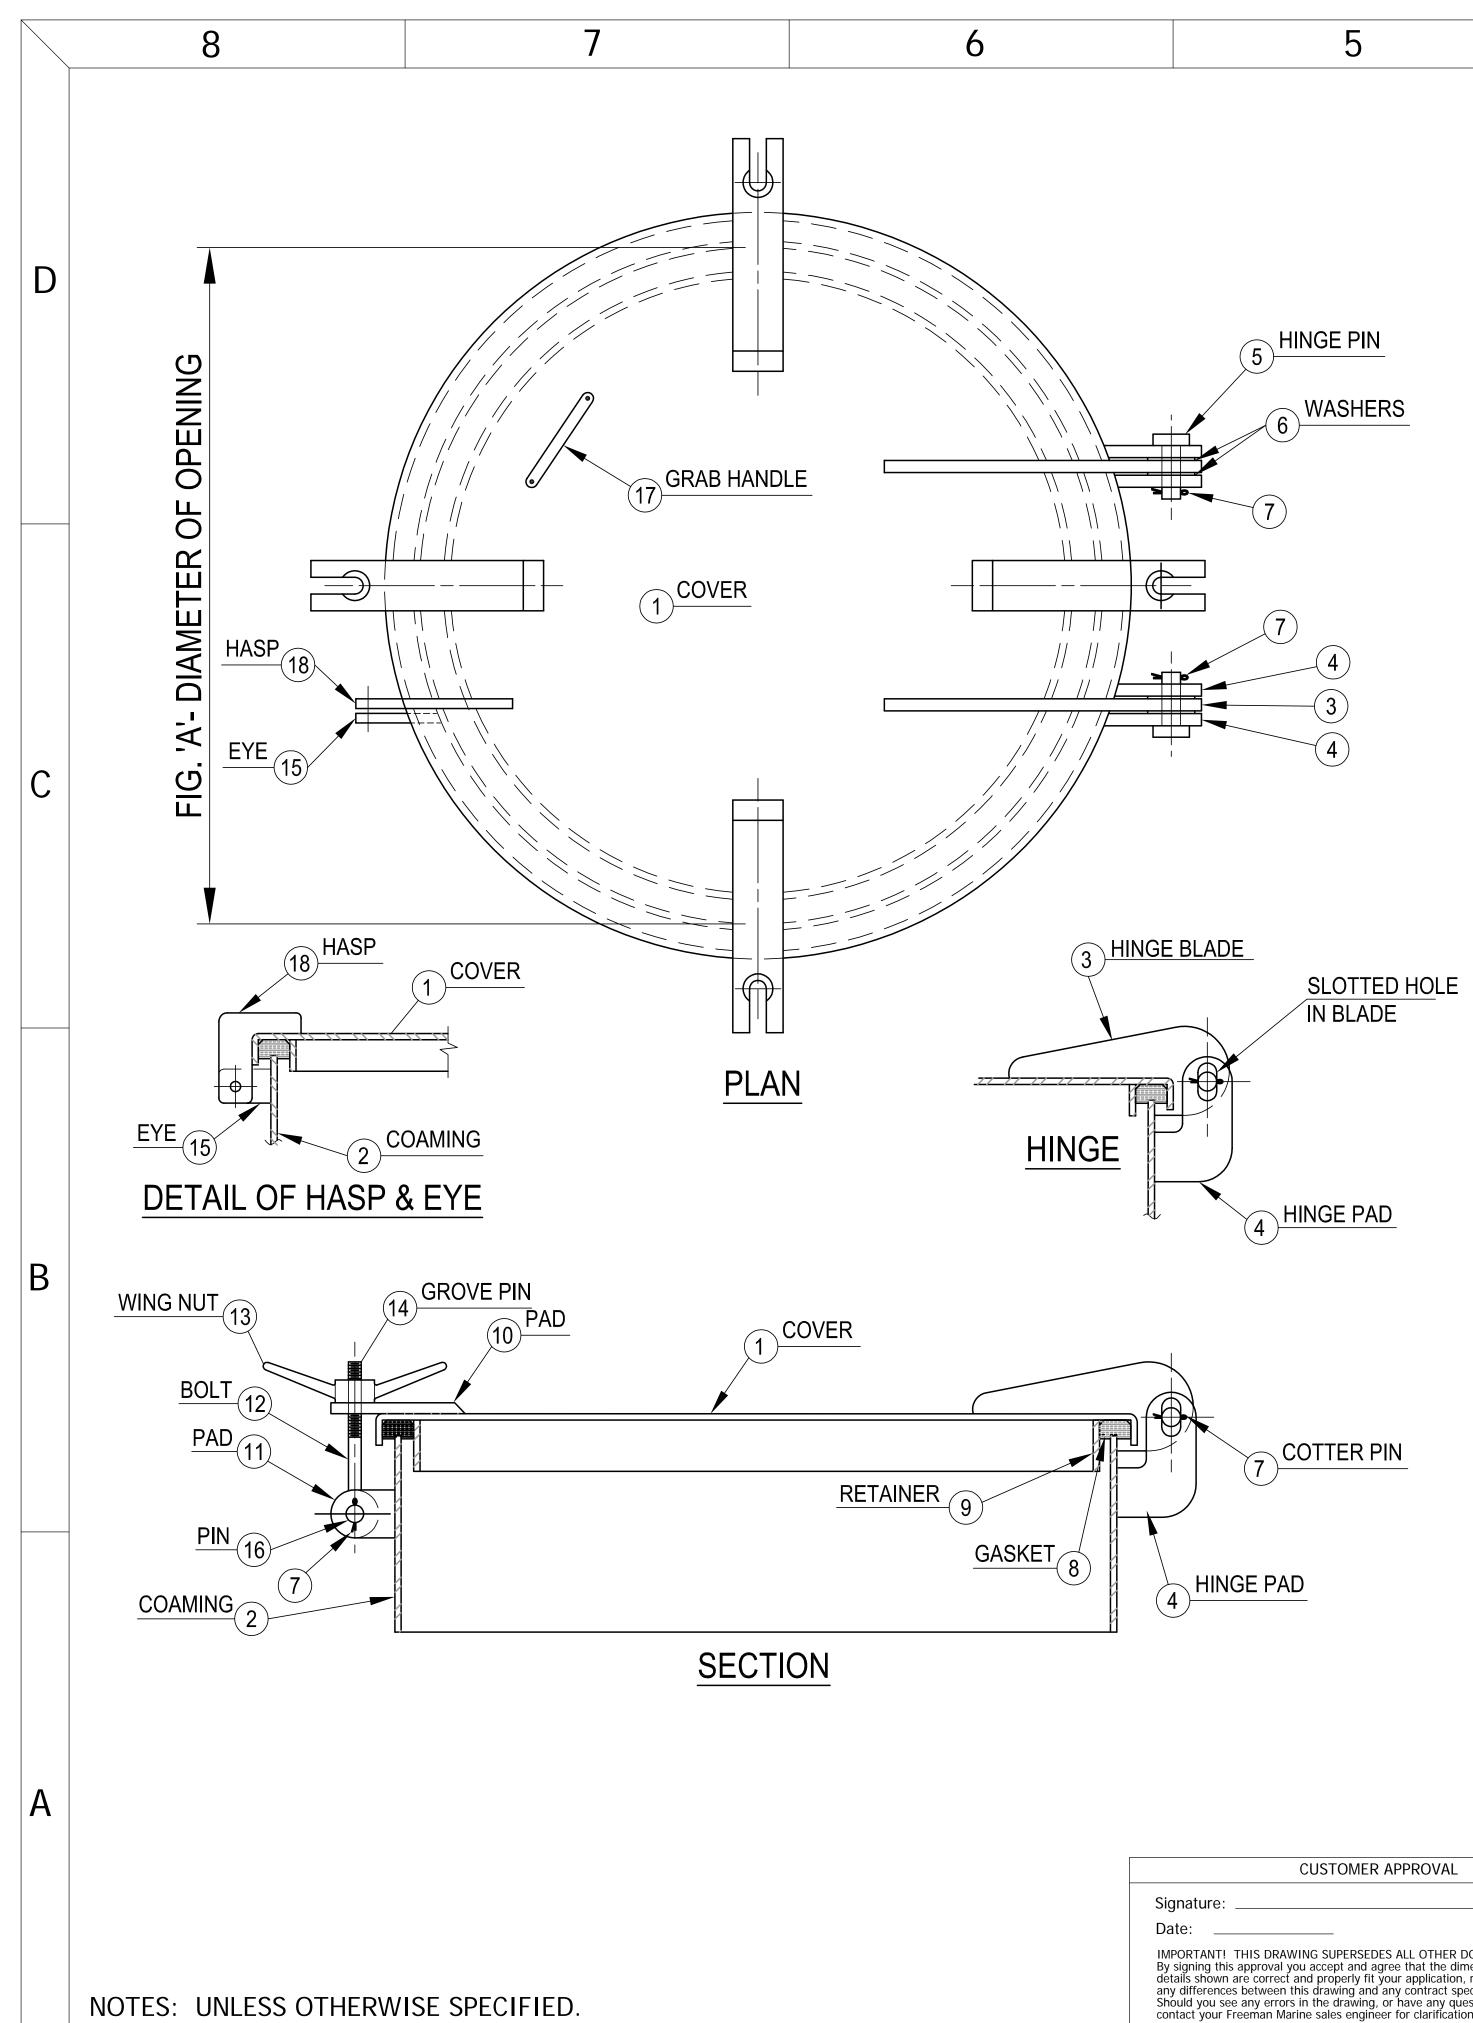

| 5 HINGE PIN |  |
|-------------|--|
| 6 WASHERS   |  |
|             |  |
|             |  |
|             |  |

|     | SCHEDUL    | E | OF | MATERIALS |
|-----|------------|---|----|-----------|
| PC. | MATERIAL   |   |    | REMARKS   |
| 1   | MILD STEEL |   |    |           |
| 2   | MILD STEEL |   |    |           |
| 3   | MILD STEEL |   |    |           |
| 4   | MILD STEEL |   |    |           |
| 5   | BRASS      |   |    |           |
| 6   | STAINLESS  |   |    |           |
| 7   | STAINLESS  |   |    |           |
| 8   | NEOPRENE   |   |    |           |
| 9   | MILD STEEL |   |    |           |
| 10  | MILD STEEL |   |    |           |
| 11  | MILD STEEL |   |    |           |
| 12  | BRONZE     |   |    |           |
| 13  | BRONZE     |   |    |           |
| 14  | STAINLESS  |   |    |           |
| 15  | MILD STEEL |   |    |           |
| 16  | BRASS      |   |    |           |
| 17  | MILD STEEL |   |    |           |
| 18  | MILD STEEL |   |    |           |

|                                                                                                                                                                                                                                                                                                 |                                                    |                    |            |           | SPECIFICATIONS SUBJECT TO<br>CHANGE WITHOUT NOTICE.                                 | FREEM<br>MARINE EQUIPMEN                                                  |                                                                                                                                     |                                 |                                 | 28336 HUNTER CREEK ROAD<br>GOLD BEACH, OR 97444 U.S.A.<br>IONE: 541-247-7078 FAX: 541-247 |         |                |
|-------------------------------------------------------------------------------------------------------------------------------------------------------------------------------------------------------------------------------------------------------------------------------------------------|----------------------------------------------------|--------------------|------------|-----------|-------------------------------------------------------------------------------------|---------------------------------------------------------------------------|-------------------------------------------------------------------------------------------------------------------------------------|---------------------------------|---------------------------------|-------------------------------------------------------------------------------------------|---------|----------------|
|                                                                                                                                                                                                                                                                                                 |                                                    |                    |            |           |                                                                                     |                                                                           |                                                                                                                                     |                                 | L.                              | www.freemanmarine.com                                                                     |         |                |
|                                                                                                                                                                                                                                                                                                 |                                                    |                    |            |           |                                                                                     | UNAUTHORIZED USE, REPRODUCTION OR<br>PROHIBITED, ALL COPIES REMAIN THE PR | PERTY OF FREEMAN MARINE EQUIPMENT, INC.<br>REPRODUCTION OR DISTRIBUTION IS STRICTLY<br>PIES REMAIN THE PROPERTIES OF FREEMAN MARINE |                                 |                                 | FREEMAN MARINE                                                                            |         |                |
| CUSTOMER APPROVAL                                                                                                                                                                                                                                                                               |                                                    |                    |            |           | less otherwise specified<br>Mensions are in inches,                                 | © ALL RIGHTS RESERVED 2012, FREEMAN                                       |                                                                                                                                     |                                 |                                 |                                                                                           |         |                |
| Signature:<br>Date:<br>IMPORTANT! THIS DRAWING SUPERSEDES ALL OTHER DOCUMENTS.                                                                                                                                                                                                                  |                                                    |                    |            | TO<br>CLE | Lerances for Rough and<br>Ear opening ± .125 inch.                                  | DRAWN:<br>ZC                                                              | DATE:<br>2/27/20                                                                                                                    | _ TITLE:                        | WATERTIGHT SCUTTLE W/DROP BOLTS |                                                                                           |         |                |
|                                                                                                                                                                                                                                                                                                 |                                                    |                    |            |           | ALL OTHERS ARE:<br>.X .XX .XXX ANGLES<br>±.1 ±.03 ±.010 ±2°<br>DO NOT SCALE DRAWING | CHECKED: DATE:                                                            | SIZE                                                                                                                                | E CAGE CODE DRAWING NUMBER REV. |                                 |                                                                                           |         |                |
| By signing this approval you accept and agree that the dimensions and                                                                                                                                                                                                                           |                                                    |                    |            |           |                                                                                     | ENGR:                                                                     | DATE:                                                                                                                               |                                 | <b>-</b>                        | drawing number                                                                            |         | rev. <b>00</b> |
| details shown are correct and properly fit your application, regardless of<br>any differences between this drawing and any contract specifications.<br>Should you see any errors in the drawing, or have any questions, please<br>contact your Freeman Marine sales engineer for clarification. | 00                                                 | PRODUCTION RELEASE | 2/27/20 ZC | ZC        |                                                                                     | DESIGN ACTIVITY:                                                          | DATE:                                                                                                                               |                                 | 64747                           | 404-143                                                                                   |         |                |
| contact your Freeman Marine sales engineer for clarification.                                                                                                                                                                                                                                   | sales engineer for clarification. REV. DESCRIPTION | DESCRIPTION:       | DATE: DRA  |           |                                                                                     | CONTRACT NO.:                                                             |                                                                                                                                     |                                 | SCALE: 1:5.5                    | CALC WT. ACT. WT.                                                                         | SHEET 1 | OF 1           |