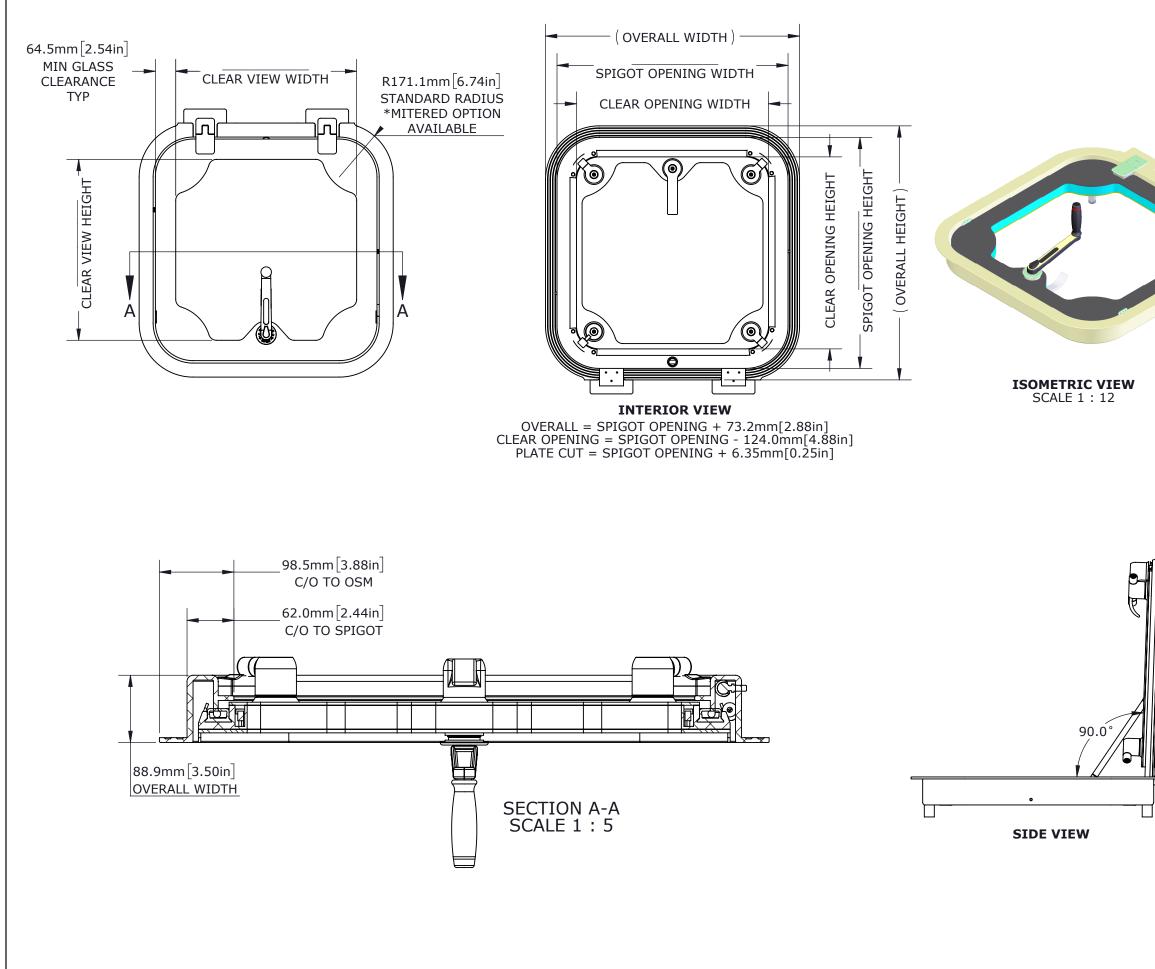

|   | OPTIONS                                                                                              |                                                                                                                                |                                                                               |                                                                           |                                                                       |               |         |
|---|------------------------------------------------------------------------------------------------------|--------------------------------------------------------------------------------------------------------------------------------|-------------------------------------------------------------------------------|---------------------------------------------------------------------------|-----------------------------------------------------------------------|---------------|---------|
|   | HANDLE<br>STYLE                                                                                      |                                                                                                                                | REMOVABLE WINCH<br>HANDLE                                                     |                                                                           |                                                                       |               |         |
|   |                                                                                                      |                                                                                                                                |                                                                               | QUAF                                                                      |                                                                       |               | +       |
|   |                                                                                                      |                                                                                                                                | -                                                                             | -                                                                         |                                                                       |               | +       |
|   | FRA                                                                                                  |                                                                                                                                | BOL                                                                           |                                                                           |                                                                       |               | +       |
|   |                                                                                                      |                                                                                                                                | WEL<br>MITF                                                                   |                                                                           |                                                                       |               |         |
|   | *COR                                                                                                 |                                                                                                                                | ROU                                                                           |                                                                           |                                                                       |               | +       |
|   |                                                                                                      | -                                                                                                                              |                                                                               |                                                                           |                                                                       |               |         |
|   |                                                                                                      |                                                                                                                                |                                                                               |                                                                           |                                                                       |               |         |
|   |                                                                                                      |                                                                                                                                |                                                                               |                                                                           |                                                                       |               |         |
|   |                                                                                                      |                                                                                                                                |                                                                               |                                                                           |                                                                       |               |         |
|   |                                                                                                      |                                                                                                                                |                                                                               |                                                                           |                                                                       |               |         |
|   |                                                                                                      |                                                                                                                                |                                                                               |                                                                           |                                                                       |               |         |
|   |                                                                                                      |                                                                                                                                |                                                                               |                                                                           |                                                                       |               |         |
|   |                                                                                                      |                                                                                                                                |                                                                               |                                                                           |                                                                       |               |         |
|   |                                                                                                      |                                                                                                                                |                                                                               |                                                                           |                                                                       |               |         |
|   |                                                                                                      |                                                                                                                                |                                                                               |                                                                           |                                                                       |               |         |
|   |                                                                                                      |                                                                                                                                |                                                                               |                                                                           |                                                                       |               |         |
| 0 |                                                                                                      |                                                                                                                                |                                                                               |                                                                           |                                                                       |               |         |
|   |                                                                                                      |                                                                                                                                |                                                                               |                                                                           |                                                                       |               |         |
|   |                                                                                                      |                                                                                                                                |                                                                               |                                                                           |                                                                       |               |         |
|   |                                                                                                      |                                                                                                                                |                                                                               |                                                                           |                                                                       |               |         |
|   |                                                                                                      |                                                                                                                                |                                                                               |                                                                           |                                                                       |               |         |
|   |                                                                                                      |                                                                                                                                |                                                                               |                                                                           |                                                                       |               |         |
|   |                                                                                                      |                                                                                                                                |                                                                               |                                                                           |                                                                       |               |         |
|   |                                                                                                      |                                                                                                                                |                                                                               |                                                                           |                                                                       |               |         |
|   |                                                                                                      |                                                                                                                                |                                                                               |                                                                           |                                                                       |               |         |
|   |                                                                                                      |                                                                                                                                |                                                                               |                                                                           |                                                                       |               |         |
|   |                                                                                                      |                                                                                                                                |                                                                               |                                                                           |                                                                       |               |         |
|   |                                                                                                      |                                                                                                                                |                                                                               |                                                                           |                                                                       |               |         |
|   |                                                                                                      |                                                                                                                                |                                                                               |                                                                           |                                                                       |               |         |
|   |                                                                                                      |                                                                                                                                |                                                                               |                                                                           |                                                                       |               |         |
| Π |                                                                                                      |                                                                                                                                | UST                                                                           |                                                                           |                                                                       |               |         |
|   |                                                                                                      |                                                                                                                                | ADVA                                                                          |                                                                           |                                                                       |               |         |
|   |                                                                                                      |                                                                                                                                | PRO.                                                                          |                                                                           |                                                                       |               |         |
|   | 3450 PCM SALES DRAWING DESCRIPTION                                                                   |                                                                                                                                |                                                                               |                                                                           |                                                                       |               |         |
|   |                                                                                                      |                                                                                                                                |                                                                               |                                                                           |                                                                       |               |         |
|   | STAND<br>MODEL                                                                                       |                                                                                                                                |                                                                               |                                                                           | ERIES                                                                 | 5             |         |
|   |                                                                                                      |                                                                                                                                |                                                                               | ING                                                                       |                                                                       |               |         |
|   |                                                                                                      |                                                                                                                                |                                                                               |                                                                           |                                                                       |               |         |
|   | CONTACT                                                                                              | ) 607-                                                                                                                         | 0001                                                                          |                                                                           |                                                                       | 6/202         | 20      |
|   |                                                                                                      | ) 007-                                                                                                                         | 0091                                                                          |                                                                           | 10/0                                                                  | 0/202         |         |
|   |                                                                                                      |                                                                                                                                |                                                                               |                                                                           |                                                                       |               |         |
|   | PC                                                                                                   |                                                                                                                                |                                                                               |                                                                           |                                                                       |               | _       |
| h |                                                                                                      |                                                                                                                                | PAC                                                                           | IFIC                                                                      | CO                                                                    |               | Г       |
|   |                                                                                                      |                                                                                                                                | M                                                                             | IAR                                                                       | IN                                                                    | E             |         |
|   |                                                                                                      |                                                                                                                                |                                                                               |                                                                           |                                                                       |               |         |
|   |                                                                                                      |                                                                                                                                |                                                                               |                                                                           |                                                                       |               |         |
|   |                                                                                                      | 50 SEF                                                                                                                         | RIFS                                                                          | натс                                                                      | ЭН                                                                    | CAGE C        | ODE     |
|   |                                                                                                      | 0 0 2 1                                                                                                                        |                                                                               |                                                                           |                                                                       |               |         |
|   | DESCRIPTION                                                                                          |                                                                                                                                |                                                                               |                                                                           |                                                                       | QTY           |         |
|   |                                                                                                      |                                                                                                                                |                                                                               | s Hatch                                                                   | n                                                                     |               | I       |
|   | Prei                                                                                                 | nium Du                                                                                                                        | ty, Len                                                                       | a                                                                         | ''                                                                    |               |         |
|   |                                                                                                      | Quic                                                                                                                           | k-Actin                                                                       | g                                                                         |                                                                       |               |         |
|   |                                                                                                      | Quic                                                                                                                           | k-Actin                                                                       | g                                                                         |                                                                       |               | ION     |
|   | COPYRIGHT 20<br>RESERVED. CO<br>INNOVATIONS<br>IS STRICTLY P<br>GLOBAL INNO                          | Quic<br>D20 ADVANTE<br>DNFIDENTIAL<br>UNAUTHOR<br>ROHIBITED.<br>VATIONS AND                                                    | C GLOBAL<br>PROPERTY<br>IZED USE,<br>COPIES RE<br>MUST BE                     | G<br>INNOVATIO<br>OF ADVAN<br>REPRODUC<br>MAIN THE<br>RETURNED            | DNS. ALL R<br>TEC GLOBA<br>CTION OR I<br>PROPERTY<br>UPON REQ         |               |         |
|   | COPYRIGHT 2C<br>RESERVED. CC<br>INNOVATIONS<br>IS STRICTLY P<br>GLOBAL INNO<br>SCALE DRAW<br>1:12 SI | Quic<br>D20 ADVANTE<br>DNFIDENTIAL<br>UNAUTHOR<br>ROHIBITED.<br>VATIONS AND<br>VATIONS AND<br>VATIONS AND<br>IN DATE<br>P 10/6 | C GLOBAL<br>PROPERTY<br>IZED USE,<br>COPIES RE<br>MUST BE                     | G<br>INNOVATIO<br>OF ADVAN<br>REPRODUC<br>MAIN THE<br>RETURNED            | DNS. ALL R<br>TEC GLOBA<br>CTION OR I<br>PROPERTY<br>UPON REQ<br>DATE | S             | B       |
|   | COPYRIGHT 20<br>RESERVED, CO<br>INNOVATIONS<br>IS STRICTLY P<br>GLOBAL INNO<br>SCALE DRAW            | Quic                                                                                                                           | k-Actin<br>C GLOBAL<br>PROPERTY<br>IZED USE,<br>COPIES RE<br>MUST BE<br>/2020 | g<br>INNOVATIC<br>OF ADVAN<br>REPRODUG<br>MAIN THE<br>RETURNED<br>CHECKED | DNS. ALL R<br>TEC GLOBA<br>CTION OR D<br>PROPERTY<br>UPON REC<br>DATE | SHEET RI      | B<br>EV |
|   | COPYRIGHT 2C<br>RESERVED. CC<br>INNOVATIONS<br>IS STRICTLY P<br>GLOBAL INNO<br>SCALE DRAW<br>1:12 SI | Quic                                                                                                                           | k-Actin<br>C GLOBAL<br>PROPERTY,<br>IZED USE,<br>COPIES RE<br>MUST BE         | g<br>INNOVATIC<br>OF ADVAN<br>REPRODUG<br>MAIN THE<br>RETURNED<br>CHECKED | DNS. ALL R<br>TEC GLOBA<br>CTION OR D<br>PROPERTY<br>UPON REC<br>DATE | SHEET RI<br>1 | B       |